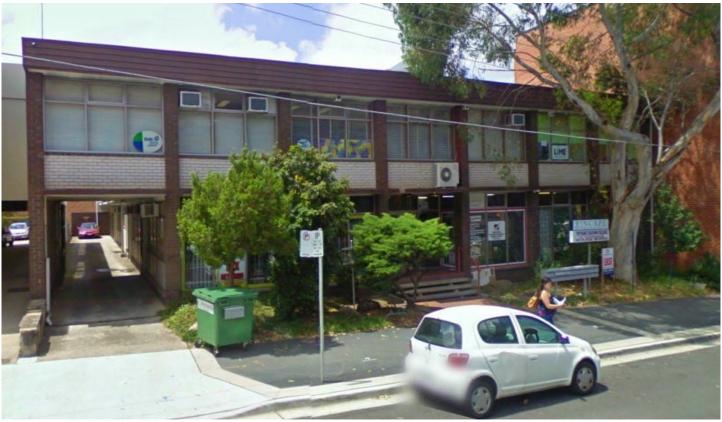

## 46-48 Restwell Street BANKSTOWN NSW

This property is situated 50 metres from Bankstown's CBD with a huge frontage next to ANZ Bank and Bankstown Sports Club and only minutes walk to Bankstown Railway Station and Bus interchange.

Restwell Street, Bankstown comprises a two level commercial office building which has undergone refurbishments and updating.

Currently 100% leased with reliable tenancies and an annual income of approximately \$200,000 per annum gross with potential to increase by 5-10% per annum

- 14 office spaces
- Ample natural light
- Modern fit-outs + air conditioning
- Well maintained building

Building Size: 1113 sqm

**View**: https://www.strathfieldpartners.com.au/s

ale/nsw/canterburybankstown/bankstow