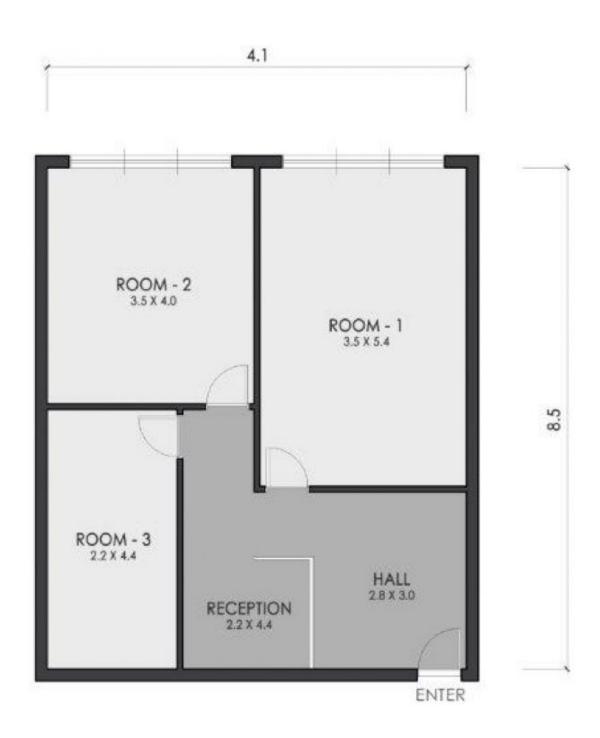

## 13/46-48 Restwell Street Bankstown NSW

Ideal opportunity for business owners alike! Merely 50 metres from Bankstown's CBD with a huge frontage next to ANZ Bank and Bankstown Sports Club and only minutes walk to Bankstown Railway Station and Bus interchange.

- -Modern office with secure parking
- -24 hour access
- -Air conditioning
- -Ample natural light
- -Great terms and conditions

Building Size: 60.7 sqm

View : https://w

: https://www.strathfieldpartners.com.au/lease/nsw/canterburybankstown/bankstown/commercial/offices/5961846



Fabrizio Pignataro 9704 0018



Helen Chai 9704 0043



## FLOOR PLAN



Internal area



Suite 13/46 Restwell Street, Bankstown