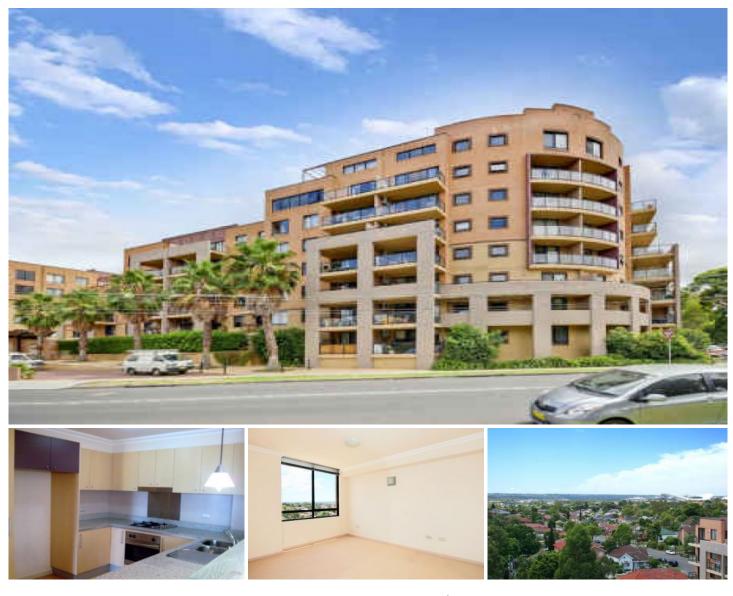

## 160/81 Church Street Lidcombe NSW

Light filled interiors, stylish finishes and generous livings spaces that flow onto to a sizeable entertainers balcony, combine to create a great home that is located minutes to Lidcombe station and amenities

- -Bright open plan living with polished flooring
- -Double sized bedrooms with builtin wardbrobes
- -Chefs gas kitchen with luxury appointments
- -Two stylish bathrooms, ensuite to main
- -Residents access to BBQ area and pool
- -Easy stroll to Lidcombe station & shops
- -Security complex with parking