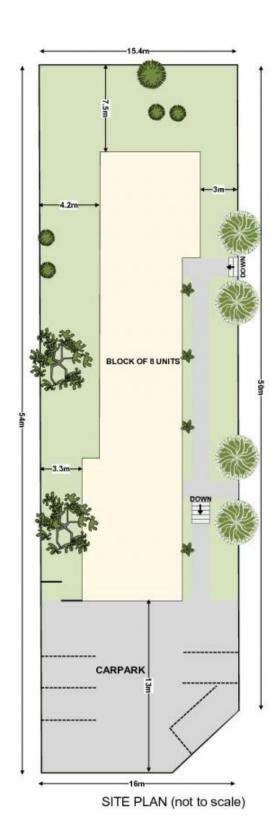

### 59 Station Road Auburn NSW

On offer for the first time in many years is this low maintenance two storey block of residential units comprising 8 x 2 bedroom units, all with open plan living areas with balcony access, eat in kitchens, internal laundries, garages and car spaces.

Currently all leased and ideally positioned only a short stroll to Auburn shops, amenities, public transport and local schools.

- \* 2 level residential building with 8 units
- \* All with eat in kitchens, open plan living areas
- \* Balconies, car spaces, garages
- \* 3 street frontage with dual access

Land size: 883sqm approx Council rates: \$4,320 pa (est) 16 📭 8 🖺 8 🗬

Land Size: 883 sqm

View : https://www.strathfieldpartners.com.au/sale/

nsw/parramatta/auburn/residential/block-of-

units/5962443

Robert Pignataro 9763 2277