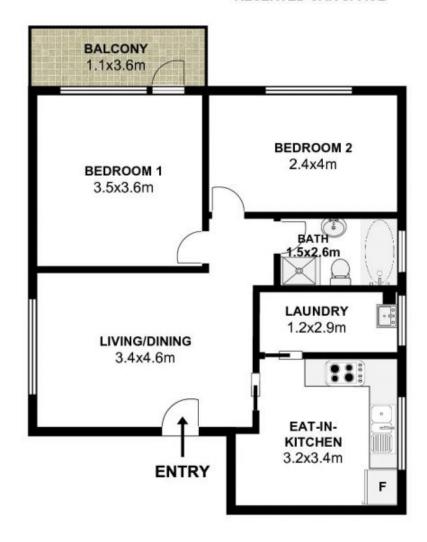

8x2 Bedroom apartments - typical unit layout/dimensions

## Floor plan by DG Life

The following floor plan is shown for presentation purposes only and is not part of any legal document. All measurements and figures are approximate.

RESERVED CAR SPACE

## Floor plan by DG Life

The following floor plan is shown for presentation purposes only and is not part of any legal document. All measurements and figures are approximate.