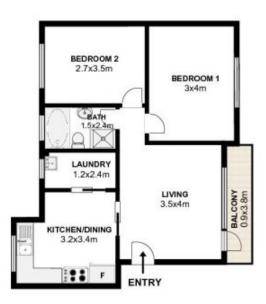

SW

On offer for the first time in many years is this low maintenance two storey block of residential units comprising 8 x 2 bedroom units, all with open plan living areas with balcony access, eat in kitchens, internal laundries, garages and car spaces.

Currently all leased and ideally positioned only a short stroll to Auburn shops, amenities, public transport and local schools.

- \* 2 level residential building with 8 units
- \* All with eat in kitchens, open plan living areas
- \* Balconies, car spaces, garages
- \* 3 street frontage with dual access

Land size: 883sqm approx Council rates: \$4,320 pa (est) 16 📭 8 🖺 8 🗬

Land Size: 883 sqm

View : https://www.strathfieldpartners.com.au/sale/

nsw/parramatta/auburn/residential/block-of-

units/5962443



Robert Pignataro 9763 2277







8x2 Bedroom apartments - typical unit layout/dimensions

# 59 Station Rd Auburn



## Floor plan by DG Life

The following floor plan is shown for presentation purposes only and is not part of any legal document. All measurements and figures are approximate.





RESERVED CAR SPACE



# 8/59 Station Rd Auburn



## Floor plan by DG Life

The following floor plan is shown for presentation purposes only and is not part of any legal document. All measurements and figures are approximate.