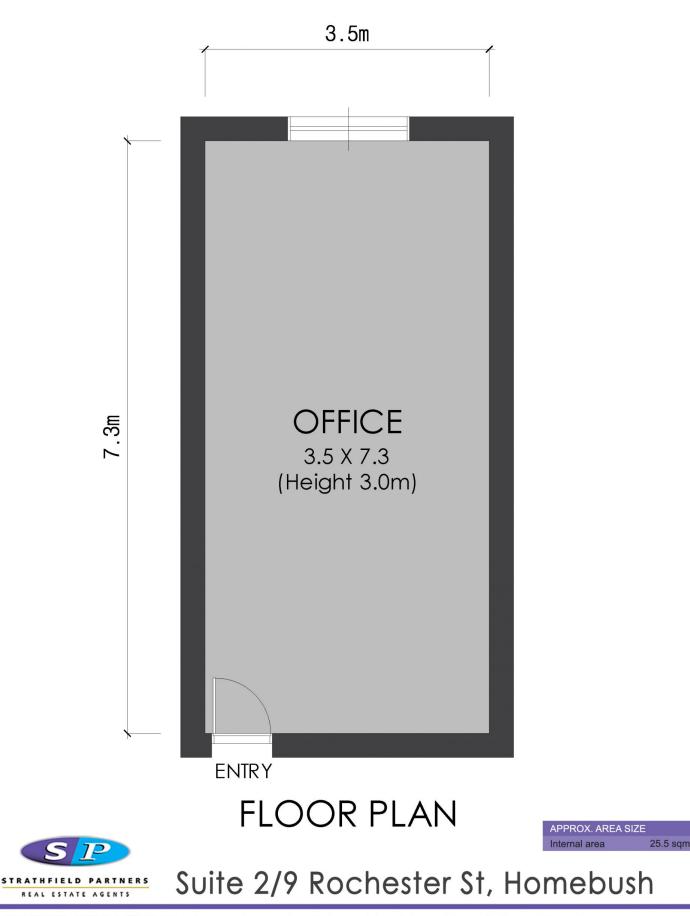

- Simple yet versatile office space of 25.5sqm
- First floor overlooking Rochester Street
- Bathroom amenities, car-space included

## Building Size : 25.5 sqm View

: https://www.strathfieldpartners.com.au/l ease/nsw/inner-west/homebush/commer cial/offices/5962477

**Helen Chai** 9704 0043

Fabrizio Pignataro 9704 0018

WARNING: DISCLAIMER This information is not to be relied upon. It is strictly used for marketing and illustration purposes only. All measurements are approximate. Not to scale. No liability accepted. You must rely on your own inquiries and seek advice from your solicitor. Floor plan by cnkplan@cnkplan.com.au/ www.cnkplan.com.au