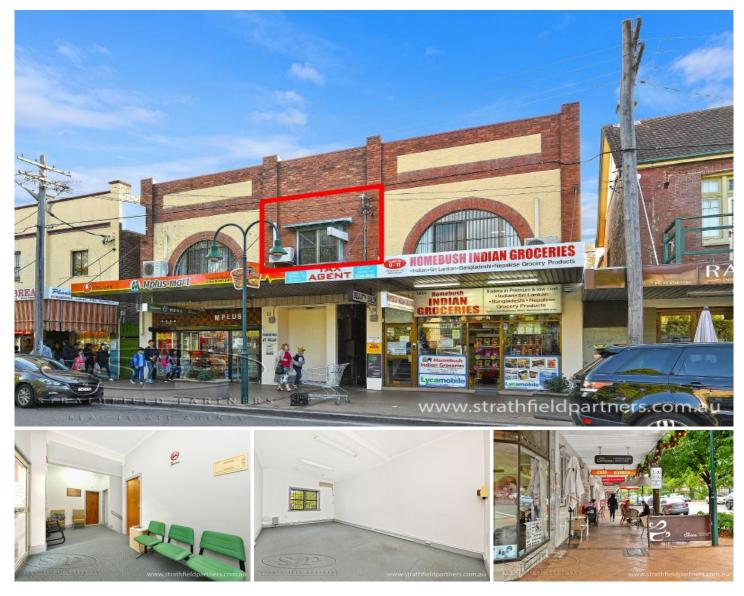

## **Office 2/9 Rochester Street Homebush NSW**

This office suite provides a fantastic opportunity to business owners looking to locate in the heart of Homebush - with great exposure and high traffic flow, this space is ideal for any number of businesses. The suite's immaculate location makes it easy for staff, customers and clients to access, with an abundance of on-street parking while Homebush train station is situated just moments away. A vast array of cafes, restaurants and shops are also within arm's reach.

- Simple yet versatile office space of 25.5sqm
- First floor overlooking Rochester Street
- Bathroom amenities, car-space included

## Building Size : 25.5 sqm View

: https://www.strathfieldpartners.com.au/l ease/nsw/inner-west/homebush/commer cial/offices/5962477

**Helen Chai** 9704 0043

Fabrizio Pignataro 9704 0018

WARNING: DISCLAIMER This information is not to be relied upon. It is strictly used for marketing and illustration purposes only. All measurements are approximate. Not to scale. No liability accepted. You must rely on your own inquiries and seek advice from your solicitor. Floor plan by cnkplan@cnkplan.com.au/ www.cnkplan.com.au