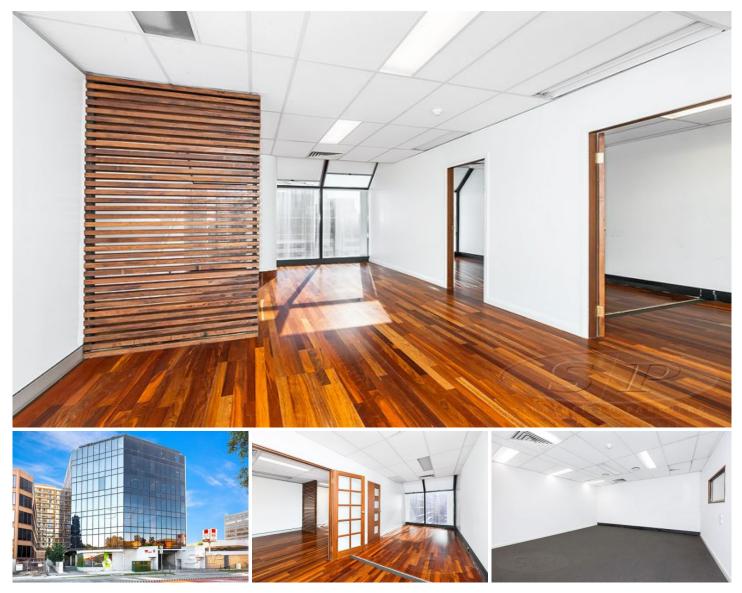

#### 6H/9-13 Redmyre Road Strathfield NSW

An incredible opportunity to acquire this impressive modern strata office, adjacent to Strathfield Plaza. Suited to the business owner or investor alike, this impressive property flows over approximately 95sqm and presents an opportunity to create a thriving commercial operation in the highly sought after Strathfield precinct, one of the inner city's densest residential communities

- \* Premium commercial strata building
- \* Top floor modern office space
- \* Impressive timber flooring and detailing
- \* 96sqm office space, 2 security car spaces
- \* Building surveillance and on-site maintenance
- \* Rental Potential: \$850pw (\$45,000pa approx)

Building features include security surveillance, elevator facilities, ducted air conditioning, kitchenette and bathroom