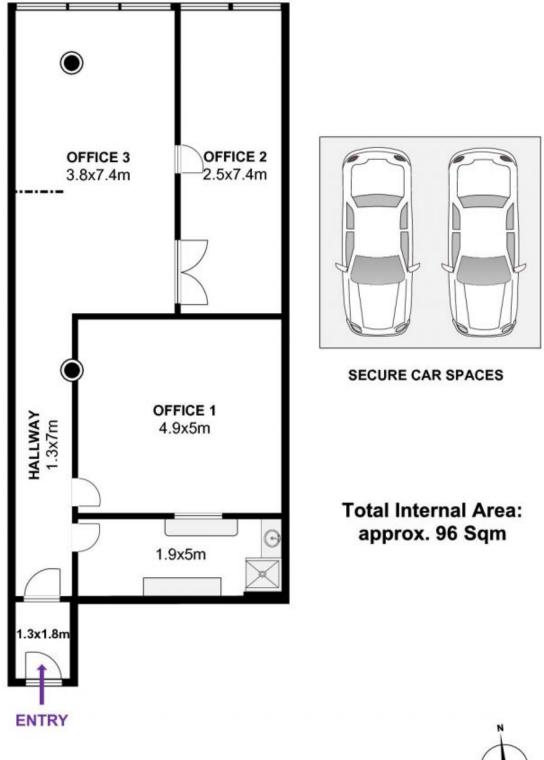

### Floor plan by DG Life

The following floor plan is shown for presentation purposes only and is not part of any legal document. All measurements and figures are approximate.

## Building Size : 96 sqm

- View
  - : https://www.strathfieldpartners.com.au/s ale/nsw/inner-west/strathfield/commerci al/offices/5962595

**Robert Pignataro** 9763 2277