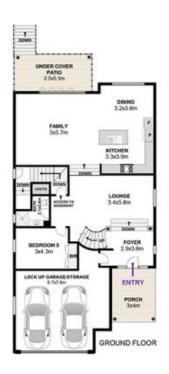

## 8 Malley Avenue Earlwood NSW

Breathtaking new residence with space, style & elegance over three floors of luxurious family living. Once you step into the grand entry foyer you will appreciate the extensive use of latest designer finishes, home automation systems and the effortless flow from the indoors to the outdoor zones, via bi-fold doors. The sophistication continues throughout with five bedrooms and a hidden cinema room in the basement.

## Important attributes:

- \* Custom architecturally built home, latest designer finishes
- \* Entertaining retreat at rear over looking the magical pool/spa
- \* Elevated position with calming district views
- \* Immaculately presented, innovative use of space
- \* Timber flooring, high ceilings, ducted airconditioning

## Floor plan by DG Life