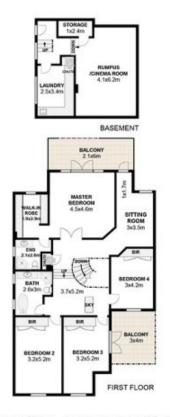

## 8 Malley Avenue Earlwood NSW

Breathtaking new residence with space, style & elegance over three floors of luxurious family living. Once you step into the grand entry foyer you will appreciate the extensive use of latest designer finishes, home automation systems and the effortless flow from the indoors to the outdoor zones, via bi-fold doors. The sophistication continues throughout with five bedrooms and a hidden cinema room in the basement.

## Important attributes:

- \* Custom architecturally built home, latest designer finishes
- \* Entertaining retreat at rear over looking the magical pool/spa
- \* Elevated position with calming district views
- \* Immaculately presented, innovative use of space
- \* Timber flooring, high ceilings, ducted airconditioning

## Floor plan by DG Life