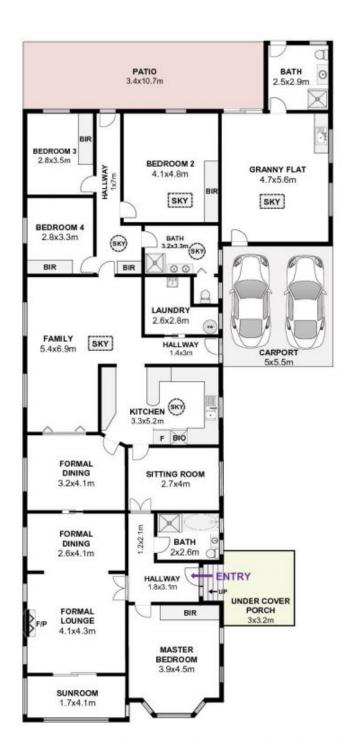

## 5 🗀 3 🟪 2 🖨

Land Size: 1150 sqm

View : https://www.strathfieldpartners.com.au/sale/

nsw/inner-west/strathfield/residential/house/

5962632

Robert Pignataro 9763 2277

SITE PLAN (not to scale)