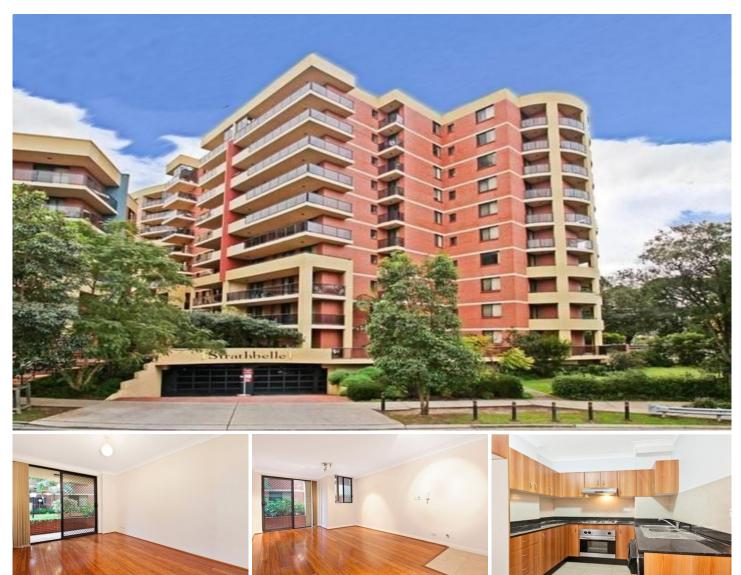

## 37/1-3 Beresford Road Strathfield NSW

Boasting a generous floor plan with stylish enhancements and updated, this one bedroom unit is an excellent entry point into the Strathfield Market with easy access to local amenities, complex swimming pool and gym.

- \* Large floor plan with open plan living\* Brand new polished timber floors
- \* Granite kitchen with s/s appliances
- \* Spacious bedroom with built-in wardrobe
- Modern bathroom, internal laundry, ducted conditioning
- \* Security block with intercom access & security car space
- \* Resort style swimming pool, gym & sauna