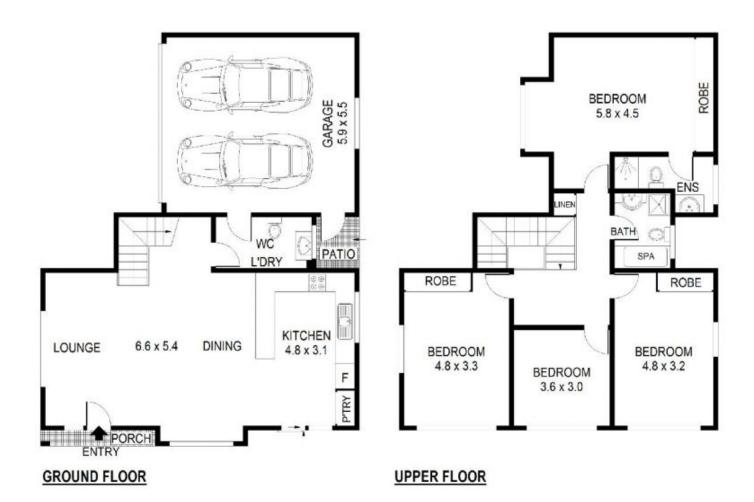

- \* Exceptional double brick free-standing home \* Boutique block of only 3, no strata
- \* 4 double sized bedrooms, 3 with built-in's
- \* Modern bathrooms, main bath with spa.
- \* Huge living and dining area with tiled flooring
- \* Floating floor boards throughout on the 2nd level
- \* Kitchen with gas appliances plenty of cupboard spaces.
- \* Internal laundry with additional guest toilet

4 🗀 2 🔓 2 🖨

Land Size: 248 sqm

View : https://www.strathfieldpartners.com.au/sale/

nsw/canterburybankstown/greenacre/reside

ntial/townhouse/5962729

Scale shown in metres. All dimensions herein are approximate and gathered from sources believed to be reliable. Whilst every effort is made for the accuracy of our floor plans, interested parties should rely on their own enquires. Floor Plans by Industrie Media | industriemedia.tv