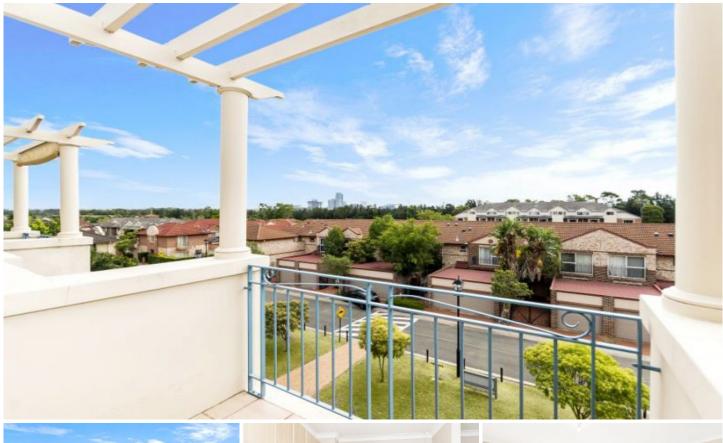

## 12/9 Thorpe Avenue Liberty Grove NSW

Nestled high on the top floor with a bird's eye view over the picturesque Liberty Grove community, discover this spacious and flowing apartment with large living area adjoining to a generous balcony with ideal north/north west aspect.

- \* Premium top floor unit with gorgeous views
- \* Large 2 bedrooms, ensuite in the main, built-in robes
- \* Modern bathroom, internal laundry, ample storage
- \* Large open plan living area with carpet flooring
- \* Gourmet kitchen with gas cooking and s/s appliances
- \* Spacious balconies with uninterrupted district views
- \* Basement secure parking, intercom system
- \* Complex swimming pool, tennis court, basketball court
- \* Gymnasium, sauna, function room