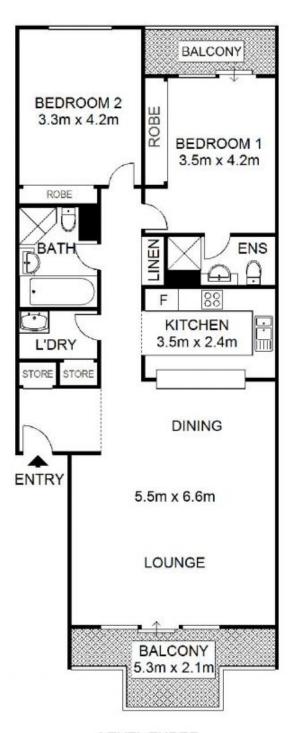

- \* Premium top floor unit with gorgeous views
- \* Large 2 bedrooms, ensuite in the main, built-in robes
- \* Modern bathroom, internal laundry, ample storage
- \* Large open plan living area with carpet flooring
- \* Gourmet kitchen with gas cooking and s/s appliances
- \* Spacious balconies with uninterrupted district views
- \* Basement secure parking, intercom system
- \* Complex swimming pool, tennis court, basketball court
- \* Gymnasium, sauna, function room

Scale shown in metres. All dimensions herein are approximate and gathered from sources believed to be reliable. Whilst every effort is made for the accuracy of our floor plans, interested parties should rely on their own enquiries. Floor Plans by Industrie Media | industriemedia.tv