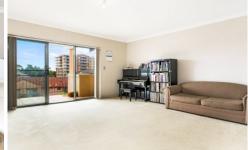

## 12/9 Thorpe Avenue Liberty Grove NSW

Nestled high on the top floor with a bird's eye view over the picturesque Liberty Grove community, discover this spacious and flowing apartment with large living area adjoining to a generous balcony with ideal north/north west aspect.

- \* Premium top floor unit with gorgeous views
- \* Large 2 bedrooms, ensuite in the main, built-in robes
- \* Modern bathroom, internal laundry, ample storage
- \* Large open plan living area with carpet flooring
- \* Gourmet kitchen with gas cooking and s/s appliances
- \* Spacious balconies with uninterrupted district views
- \* Basement secure parking, intercom system
- \* Complex swimming pool, tennis court, basketball court
- \* Gymnasium, sauna, function room