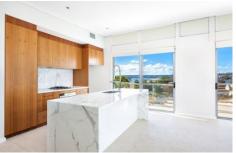

## Ph 10/13 Hilly Street Mortlake NSW

Created as a unique sanctuary in an exclusive, prestigious address - relax in this unique penthouse against a breathtaking water backdrop. Encompassing over 320sqm of in/outdoor living space, this luxury home makes a statement in quality and sophistication with sizeable proportions which have been impeccably appointed with premium finishes and state of the art appliances.

- \* Top floor penthouse apartment with private lift access
- \* Fluid open floor plan with generous proportions
- \* Wrap around balcony with breathtaking water views
- \* Huge master suite with private robe and bathroom
- \* Stunning marble kitchen with Miele appointment
- \* Boutique development of only 10
- \* Secure 2-3 car lock up auto garage & storage
- \* Ducted a/c, stunning bathrooms & guest powder room