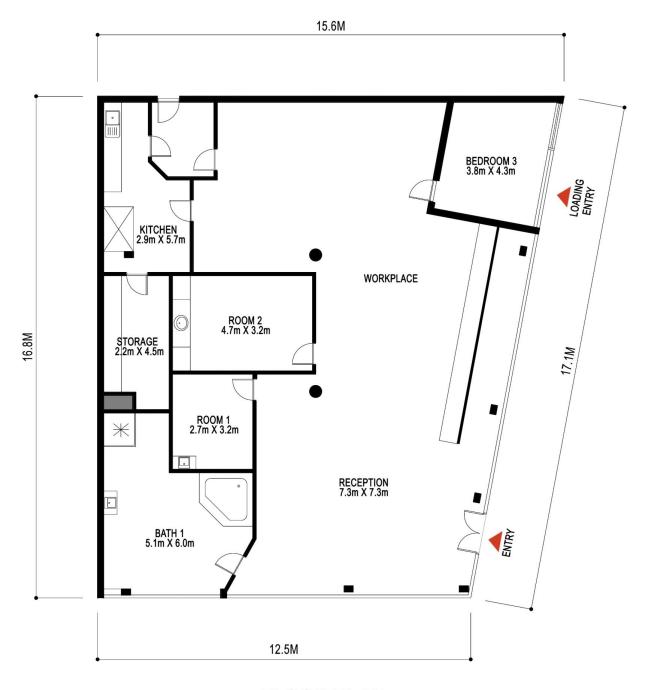

## 3 📭 1 🖺

Land Size: 229 sqm

**View**: https://www.strathfieldpartners.com.au/sale/

nsw/canterburybankstown/bankstown/reside

ntial/unit/5962809

**FLOOR PLAN** 

APPROX INTERNAL AREA: 229.9m<sup>2</sup>