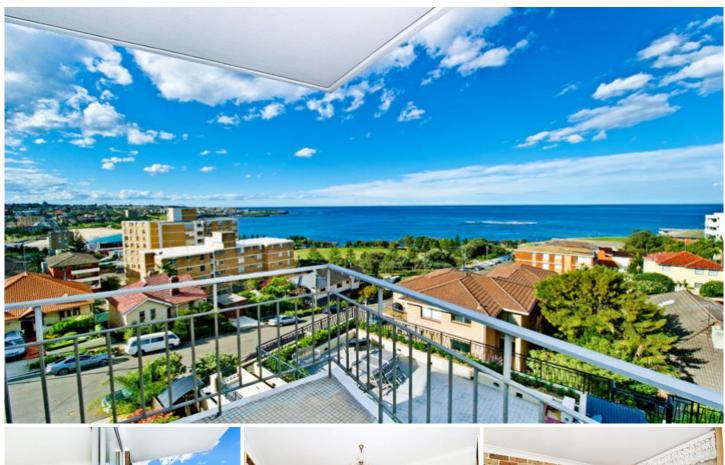

## 11/1A Neptune Street Coogee NSW

Relax and entertain with a 'never to be built out' breathtaking ocean backdrop and an immaculate, lovingly maintained apartment. Capturing panoramic views from every room, this gorgeous ocean view apartment is an astute opportunity in a fantastic coastal address.

## Important Attributes:

- \* Never to be built out views from spectacular east facing apartment
- \* Gorgeous Coogee beach and ocean views from every window
- \* Excellent cross ventilation and abundance of natural light
- \* Boutique strata complex with new elevator installed in