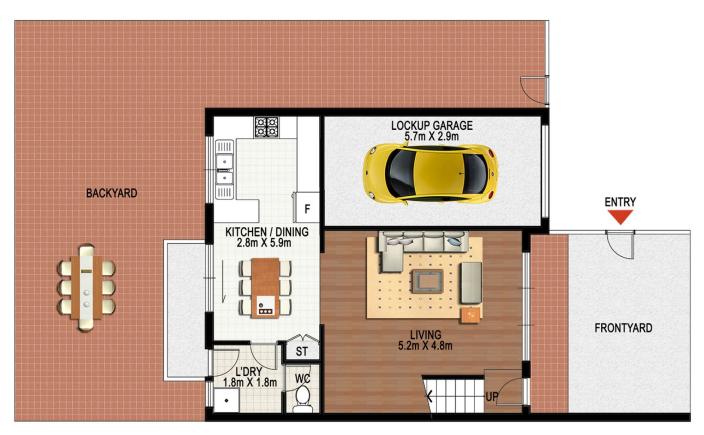

## 2 📭 1 🖺 2 🗬

**View**: https://www.strathfieldpartners.com.au/sale/nsw/liverpool-fairfield/lurnea/residential/townhouse/5962825

FIRST FLOOR

**GROUND FLOOR** 

1/31 Calabro Avenue, Liverpool

FIRST FLOOR

CARPORT 2.7x6.8m

## Floor plan by DG Life

The following floor plan is shown for presentation purposes only and is not part of any legal document. All measurements and figures are approximate.