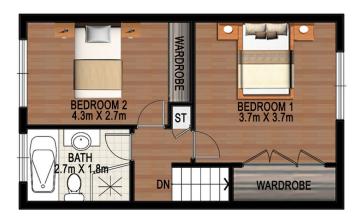

## 2 📭 1 🖺 2 🗬

**View**: https://www.strathfieldpartners.com.au/sale/nsw/liverpool-fairfield/lurnea/residential/townhouse/5962825

FIRST FLOOR

**GROUND FLOOR** 

1/31 Calabro Avenue, Liverpool

FIRST FLOOR

CARPORT 2.7x6.8m

## Floor plan by DG Life

The following floor plan is shown for presentation purposes only and is not part of any legal document. All measurements and figures are approximate.