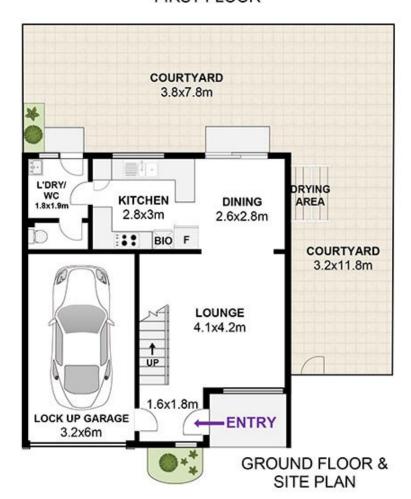

## 13/31 Calabro Avenue Lurnea NSW

When you're looking for space and comfort, look no further than this spacious 2 storey townhouse, opposite park-lands yet within close access to local amenities. This sunny home features big bedrooms upstairs - all with built-in robes and large windows. Downstairs features huge lounge and dining area with natural light overlooking the wrap around entertainers courtyard.

- \* 162m2 two level townhouse
- \* 2 spacious bedrooms with built-ins
- \* Spacious living area, sep dining area
- \* Neat kitchen, internal laundry
- \* Lock up garage, car space

## 2 📭 1 🖺 2 🗬

**View**: https://www.strathfieldpartners.com.au/sale/nsw/liverpool-fairfield/lurnea/residential/townhouse/5962825

FIRST FLOOR

**GROUND FLOOR** 

1/31 Calabro Avenue, Liverpool

FIRST FLOOR

CARPORT 2.7x6.8m