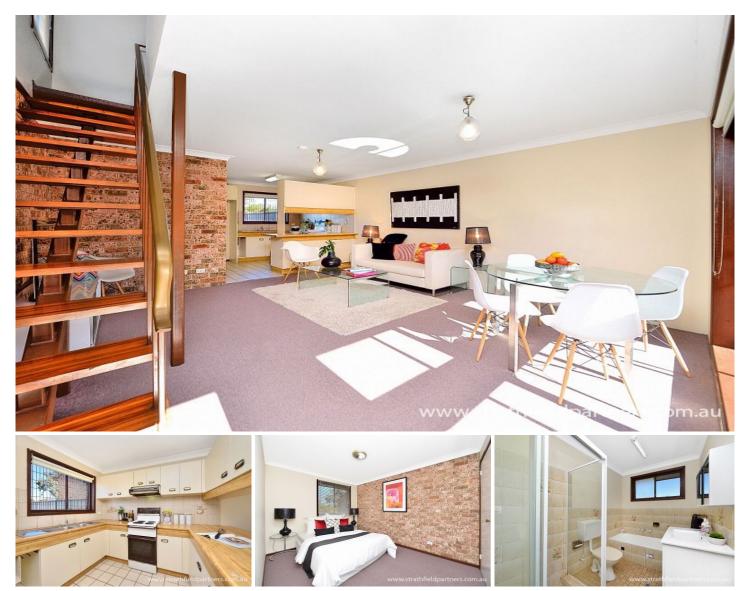

## 13/31 Calabro Avenue Lurnea NSW

When you're looking for space and comfort, look no further than this spacious 2 storey townhouse, opposite park-lands yet within close access to local amenities. This sunny home features big bedrooms upstairs - all with built-in robes and large windows. Downstairs features huge lounge and dining area with natural light overlooking the wrap around entertainers courtyard.

- \* 162m2 two level townhouse
- \* 2 spacious bedrooms with built-ins
- \* Spacious living area, sep dining area
- \* Neat kitchen, internal laundry
- \* Lock up garage, car space