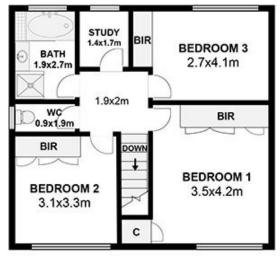

## 13/31 Calabro Avenue Lurnea NSW

When you're looking for space and comfort, look no further than this spacious 2 storey townhouse, opposite park-lands yet within close access to local amenities. This sunny home features big bedrooms upstairs - all with built-in robes and large windows. Downstairs features huge lounge and dining area with natural light overlooking the wrap around entertainers courtyard.

- \* 162m2 two level townhouse
- \* 2 spacious bedrooms with built-ins
- \* Spacious living area, sep dining area
- \* Neat kitchen, internal laundry
- \* Lock up garage, car space

## 2 📭 1 🖺 2 🗬

**View**: https://www.strathfieldpartners.com.au/sale/nsw/liverpool-fairfield/lurnea/residential/townhouse/5962825

FIRST FLOOR

**GROUND FLOOR** 

1/31 Calabro Avenue, Liverpool

FIRST FLOOR

CARPORT 2.7x6.8m