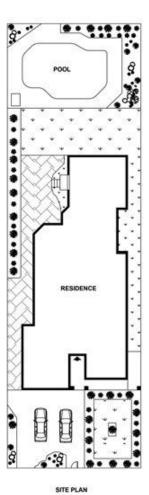

## 54 Pemberton Street Strathfield NSW

Discover a superbly proportioned floor plan with this Entertainer's Delight comprising large double bedrooms, generous living areas, additional family/rumpus room, home-theatre room and resort style rear yard with gorgeous in-ground swimming pool.

- \* Impressive two level family home
- \* Formal and informal living areas, rumpus room
- \* Home-theater, family living area
- \* Gourmet kitchen with state of the art appliances
- \* Superbly flowing interiors and spaces
- \* Resort style yard with in-ground pool
- \* Double garage with internal access
- \* Ducted air conditioning, security alarm system
- \* Low maintenance landscaped gardens

Set on a generous 750sqm, this impressive family

4 📮 3 🔓 2 🗬

View: https://www.strathfieldpartners.com.au/sale/nsw/inner-west/strathfield/residential/house/5962827

## 54 PEMBERTON ST, STRATHFIELD Floorplan by Only Real Estate Ph: 1300 760 390

DISCLAIMER: PLANS SHOWN ARE FOR PRESENTATION PURPOSES AND ARE NOT PART OF ANY LEGAL DOCUMENT. ALL MEASUREMENTS AND FIGURES ARE APPROXIMATE.