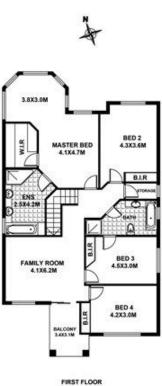

## 54 Pemberton Street Strathfield NSW

Discover a superbly proportioned floor plan with this Entertainer's Delight comprising large double bedrooms, generous living areas, additional family/rumpus room, home-theatre room and resort style rear yard with gorgeous in-ground swimming pool.

- \* Impressive two level family home
- \* Formal and informal living areas, rumpus room
- \* Home-theater, family living area
- \* Gourmet kitchen with state of the art appliances
- \* Superbly flowing interiors and spaces
- \* Resort style yard with in-ground pool
- \* Double garage with internal access
- \* Ducted air conditioning, security alarm system
- \* Low maintenance landscaped gardens

## 54 PEMBERTON ST, STRATHFIELD Floorplan by Only Real Estate Ph: 1300 760 390

DISCLAIMER: PLANS SHOWN ARE FOR PRESENTATION PURPOSES AND ARE NOT PART OF ANY LEGAL DOCUMENT. ALL MEASUREMENTS AND FIGURES ARE APPROXIMATE.