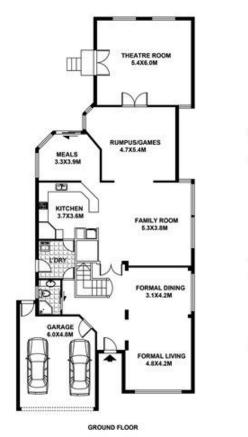

## 54 Pemberton Street Strathfield NSW

Discover a superbly proportioned floor plan with this Entertainer's Delight comprising large double bedrooms, generous living areas, additional family/rumpus room, home-theatre room and resort style rear yard with gorgeous in-ground swimming pool.

- \* Impressive two level family home
- \* Formal and informal living areas, rumpus room
- \* Home-theater, family living area
- \* Gourmet kitchen with state of the art appliances
- \* Superbly flowing interiors and spaces
- \* Resort style yard with in-ground pool
- \* Double garage with internal access
- \* Ducted air conditioning, security alarm system
- \* Low maintenance landscaped gardens

## 54 PEMBERTON ST, STRATHFIELD Floorplan by Only Real Estate Ph: 1300 760 390

DISCLAIMER: PLANS SHOWN ARE FOR PRESENTATION PURPOSES AND ARE NOT PART OF ANY LEGAL DOCUMENT. ALL MEASUREMENTS AND FIGURES ARE APPROXIMATE.