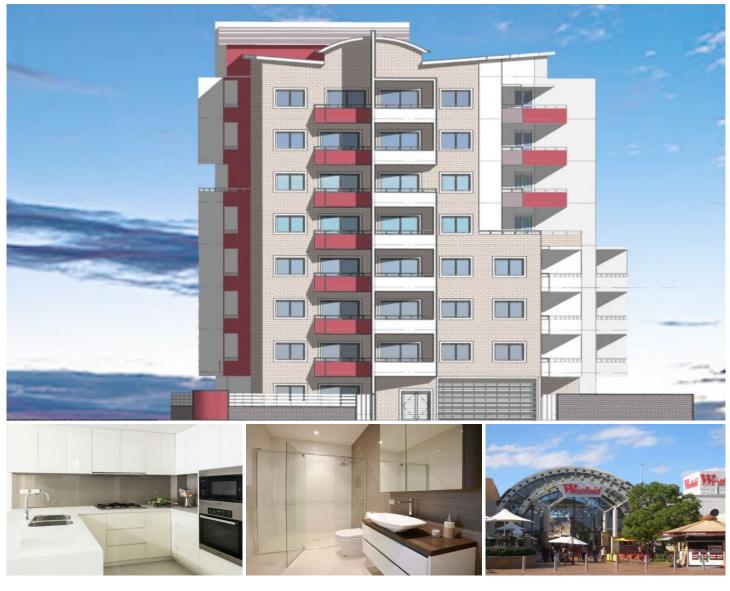

## 41-43 Lachlan Street Liverpool NSW

Ideally positioned in the sought precinct close to Liverpool Hospital and Westfield Shopping Centre, as well as within minutes to Liverpool's Macquarie Street Mall, train station and amenities.

Don't settle for second best - these highly superior apartments are sure to please with premium inclusions, large flowing floor plans which combine to create comfort, quality and security.

- \* Brand new apartment
- \* Large open floor plan
- \* Modern gas kitchen with stone benches
- \* Light and bright with air conditioning
- \* Basement security parking, security intercom
- \* Excellent investment potential with strong rental returns
- \* 500m to Liverpool Westfield Shopping Centre