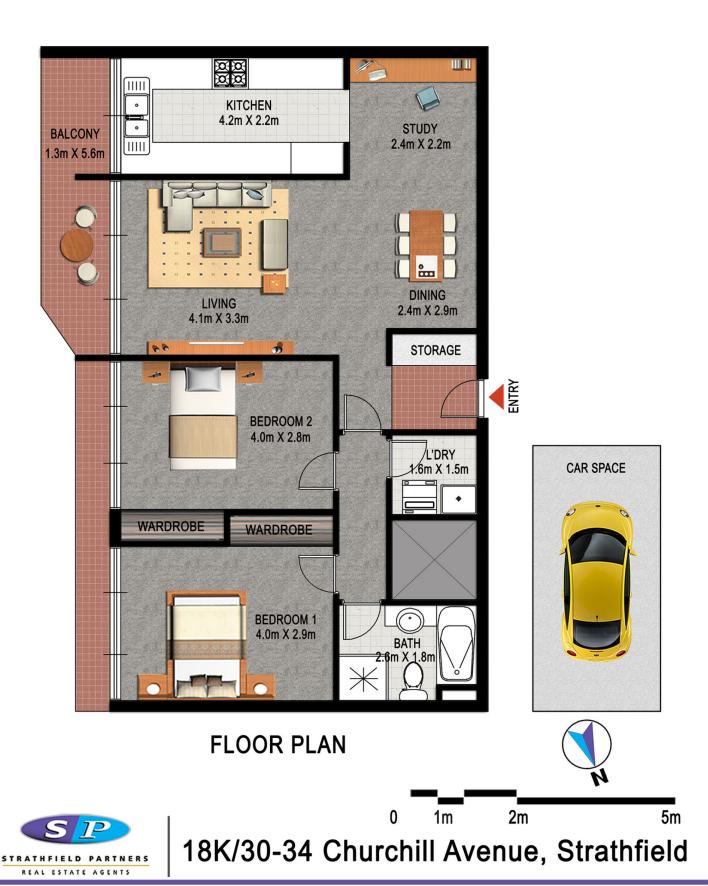

## 18K/30 Churchill Avenue Strathfield NSW

Perfectly located only steps away from Strathfield Plaza discover a superbly spacious floorplan with large open living area, study alcove and an abundance of natural light with sweeping views over Strathfield and surrounds.

- \* Immaculately maintained unit
- \* Superbly spacious floor plan with abundance of light
- \* Multiple balconies with sweeping suburb and area views
- \* Traditionally large bedrooms with built-ins
- \* Swimming pool and sauna amenities