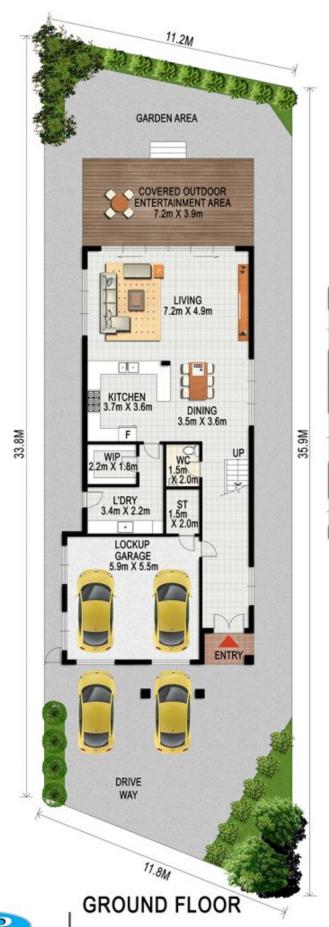

## 6 Anselm Street Strathfield South NSW

Relax and entertain in this custom, superbly appointed family home encompassing over two levels of living. Interiors are light filled throughout and feature a selection of formal and casual living areas which open seamlessly to the great alfresco entertainment area over 20m2.

- \* 3 bedrooms + potential 4th bedroom
- \* Premium tile and hardwood flooring
- \* Selection of formal and casual living areas
- \* Gourmet gas kitchen with breakfast bar
- \* Versatile living spaces over 2 levels
- \* Covered outdoor entertainment deck
- \* Double garage, internal access

Embracing a luxury designer feel with high quality finishes throughout, this gorgeous home is ideally set in a quiet street, within easy access to cafes, shops, local schools

3 🚐 3 🔓 4 🗬

**View :** https://www.strathfieldpartners.com.au/sale/nsw/inner-west/strathfield-south/residential/house/596 2854