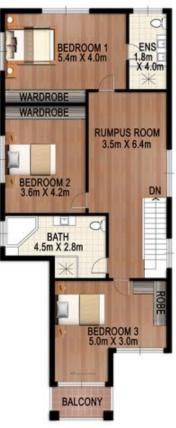

## 6 Anselm Street Strathfield South NSW

Relax and entertain in this custom, superbly appointed family home encompassing over two levels of living. Interiors are light filled throughout and feature a selection of formal and casual living areas which open seamlessly to the great alfresco entertainment area over 20m2.

- \* 3 bedrooms + potential 4th bedroom
- \* Premium tile and hardwood flooring
- \* Selection of formal and casual living areas
- \* Gourmet gas kitchen with breakfast bar
- \* Versatile living spaces over 2 levels
- \* Covered outdoor entertainment deck
- \* Double garage, internal access

Embracing a luxury designer feel with high quality finishes throughout, this gorgeous home is ideally set in a quiet street, within easy access to cafes, shops, local schools

3 🚐 3 🔓 4 🗬

**View :** https://www.strathfieldpartners.com.au/sale/nsw/inner-west/strathfield-south/residential/house/596 2854