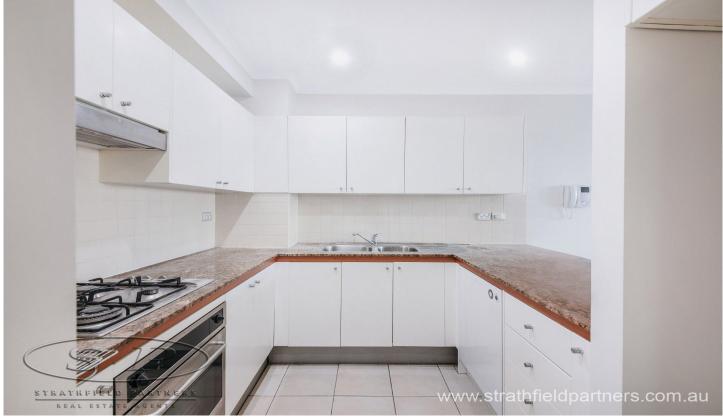

## 131/14-16 Station Street Homebush NSW

Quality unit located within minutes to public transport, shops, amenities and North Strathfield's strip of trendy cafes and restaurants.

This spacious unit offers 2 bedrooms, en-suite, built-ins, gourmet kitchen with gas cooking; spacious lounge and dining area, sunny balcony with open outlook; freshly painted, internal laundry with dryer, security intercom and security carspace.

- \* Renovated
- \* 2 bedrooms
- \* Built-in's & En-suite
- \* Updated bathroom
- \* Gourmet kitchen with gas cooking
- \* Open plan living
- \* Air conditioning and ceiling fans

2 🖰 2 🔓 1 😭

**View:** https://www.strathfieldpartners.com.au/lease/nsw/inner-west/homebush/residential/unit/5962876