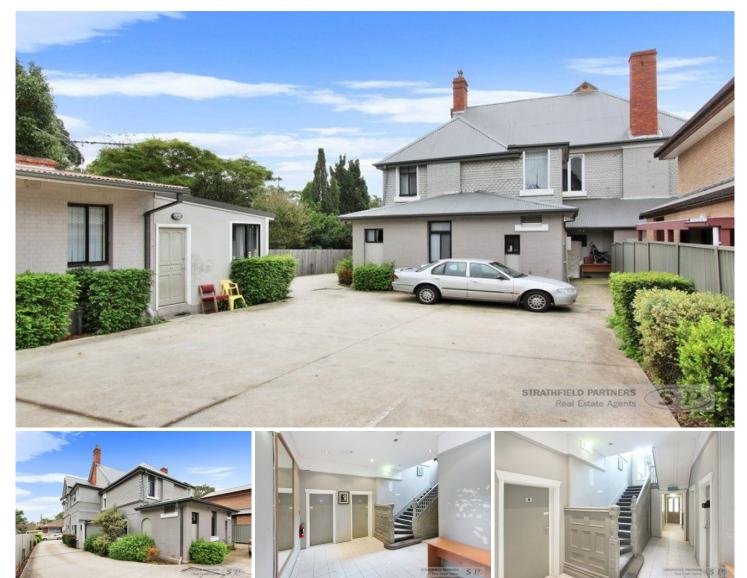

## 14. Jersey Road Strathfield NSW

Conveniently located close to schools, Strathfield shops, restaurants and amenities.

This furnished studio comprises modern kitchenette facilities, spacious common areas, shared bathroom, shared carspace and laundry facilities.