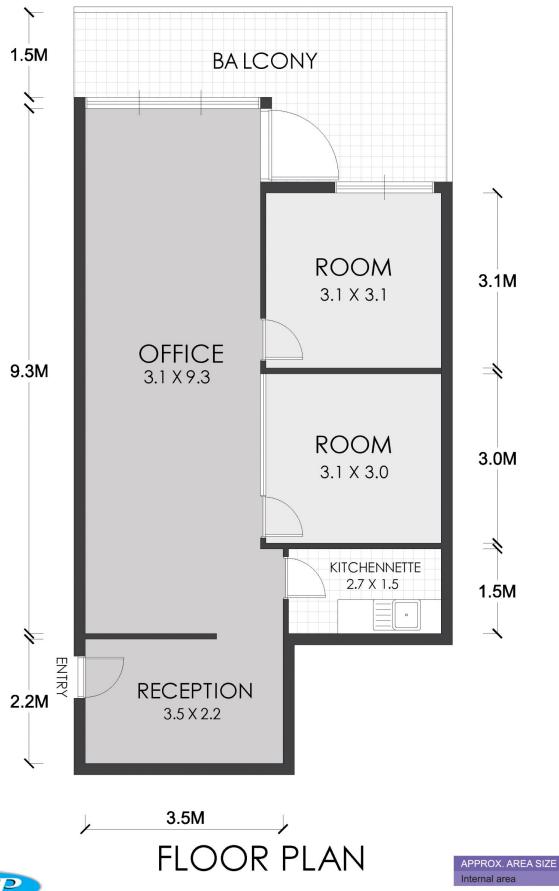

## Office 5/7-9 Churchill Avenue Strathfield NSW

Perfectly positioned in the heart of Strathfield is this modern office space in the popular Alrose complex. This multifaceted suite comes complete with a pre-existing fit-out, comprising of a reception area, three internal offices, kitchenette and balcony. With 62sqm of usable space, this is an ideal location to start or expand your business in a professional environment within close proximity to Sydney's CBD.

- Situated immaculately, just moments from Strathfield train station and Strathfield Plaza
- Versatile layout that will work around your business

Building Size: 62 sqm

View : https://

: https://www.strathfieldpartners.com.au/l ease/nsw/inner-west/strathfield/commer cial/offices/5962919