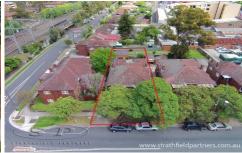

- > 4 x 2 bedroom units with sun-rooms
- > Large unit allotments in good condition
- > Outstanding location, Homebush amenities at your doorstep
- > Currently fully leased, rear car-spaces
- > Significant future development opportunity STCA
- > Land content 518m2 (14.6m frontage x 35.6m depth) approx.
- > 150m to Homebush Train Station
- > 280m to Homebush retail strip/shops