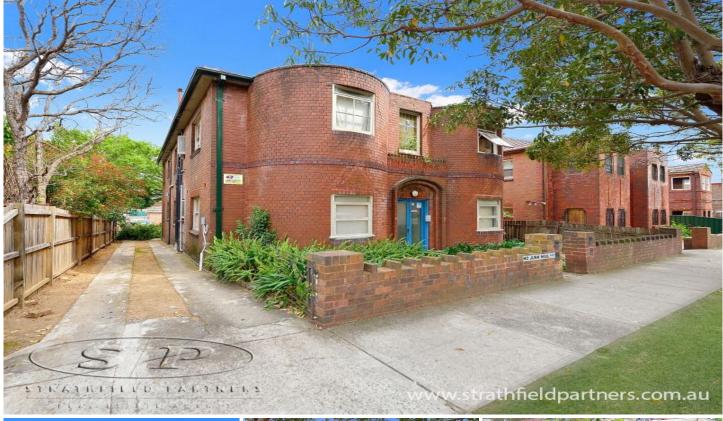

## 9 Knight Street Homebush NSW

This is a rare opportunity to secure a boutique block of 4 units in a highly sought after position, opposite Homebush Train station and within easy walking distance to Homebush and North Strathfield eateries, shops, schools and amenities.

- > 4 x 2 bedroom units with sun-rooms
- > Large unit allotments in good condition
- > Outstanding location, Homebush amenities at your doorstep
- > Currently fully leased, rear car-spaces
- > Significant future development opportunity STCA
- > Land content 518m2 (14.6m frontage x 35.6m depth) approx.
- > 150m to Homebush Train Station
- > 280m to Homebush retail strip/shops