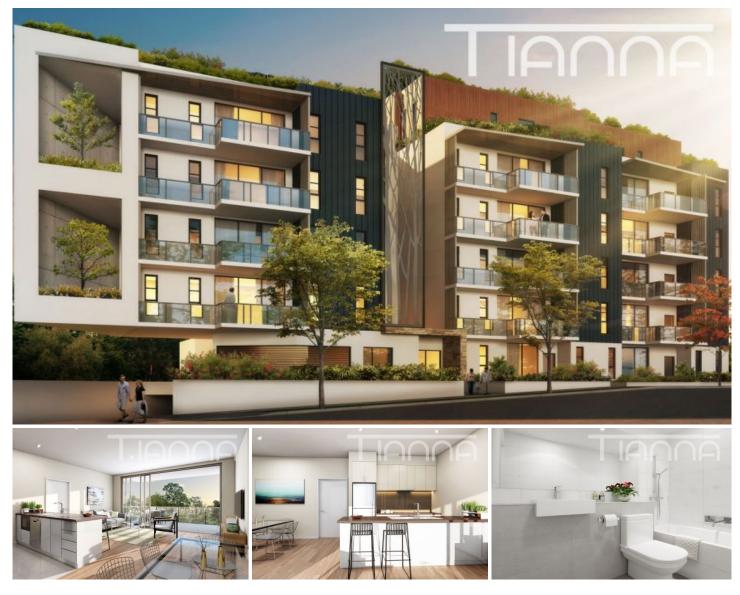

## **53 Loftus Crescent Homebush NSW**

TIANNA is the latest addition to the tightly held Homebush market. Each apartment has been perfectly crafted to embrace the outdoors with balconies and courtyards with generously sized windows to take advantage of the glorious sunlight and offer district and area views.

- \* Stunning boutique development\* 1, 1+study, 2 bedroom apartments
- \* Light filled ultra modern apartments
- Spacious interiors with abundance of light \*
- \* Gourmet kitchens with premium finishes
- \* Modern bathrooms with superior fixtures
- \* Stroll to Homebush station and amenities