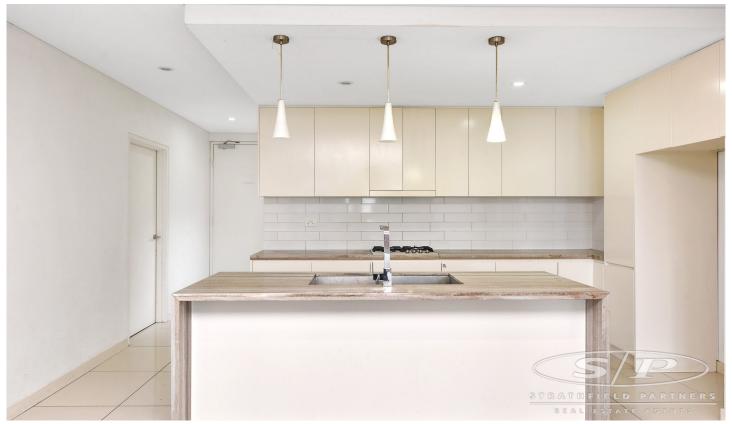

- \* Luxury apartment
- \* 2 bedrooms + study
- \* Polyurethane kitchen with stone benches
- \* Stainless steel state of the art appliances
- \* Modern bathrooms, main with bathtub
- \* Walk in robe, built-in robes
- \* Entertainer balcony, internal laundry