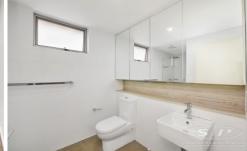

- \* Luxury apartment
- \* 2 bedrooms + study
- \* Polyurethane kitchen with stone benches
- \* Stainless steel state of the art appliances
- \* Modern bathrooms, main with bathtub
- \* Walk in robe, built-in robes
- \* Entertainer balcony, internal laundry