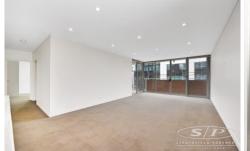

- \* Luxury apartment
- \* 2 bedrooms + study
- \* Polyurethane kitchen with stone benches
- \* Stainless steel state of the art appliances
- \* Modern bathrooms, main with bathtub
- \* Walk in robe, built-in robes
- \* Entertainer balcony, internal laundry