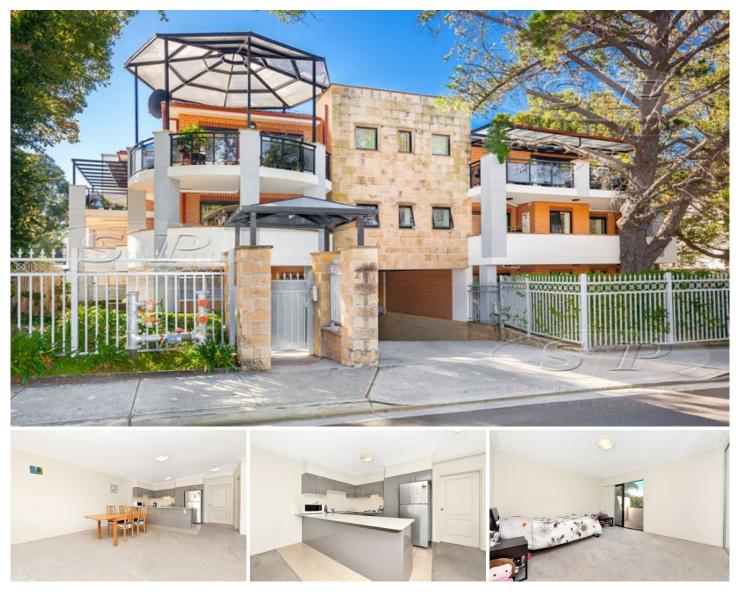

## Level 2/17/2-4 Duke Street Strathfield NSW

Set on the 2nd floor of 'Annabella' security block, this split level 3 bedroom apartment offers a stylish and modern living, in a sought after Duke St address. Contemporary finishes combined with an idea north aspect ensure appealing, light and bright interiors. With three bedrooms of accommodation, this apartment is crafted for family living!

## Property Highlights:

- \* Superbly proportioned with views
- \* Boutique security complex, low levies
- \* Gourmet gas kitchen with breakfast bar
- \* All the bedrooms with built-ins
- \* North aspect with glorious natural light
- \* Spacious open plan living area
- \* Basement double lock up garage

## 3 🛤 2 🚔 2 🚔

View

- Land Size : 165 sqm
  - : https://www.strathfieldpartners.com.au/sale/ nsw/inner-west/strathfield/residential/unit/59 63095

https://www.strathfieldpartners.com.au

The floor plan is shown for view purposes only and is not part of any legal document. All measurements and figures are approximate and not to scale. Floor plan by CNK PLAN / www.cnkplan.com.au