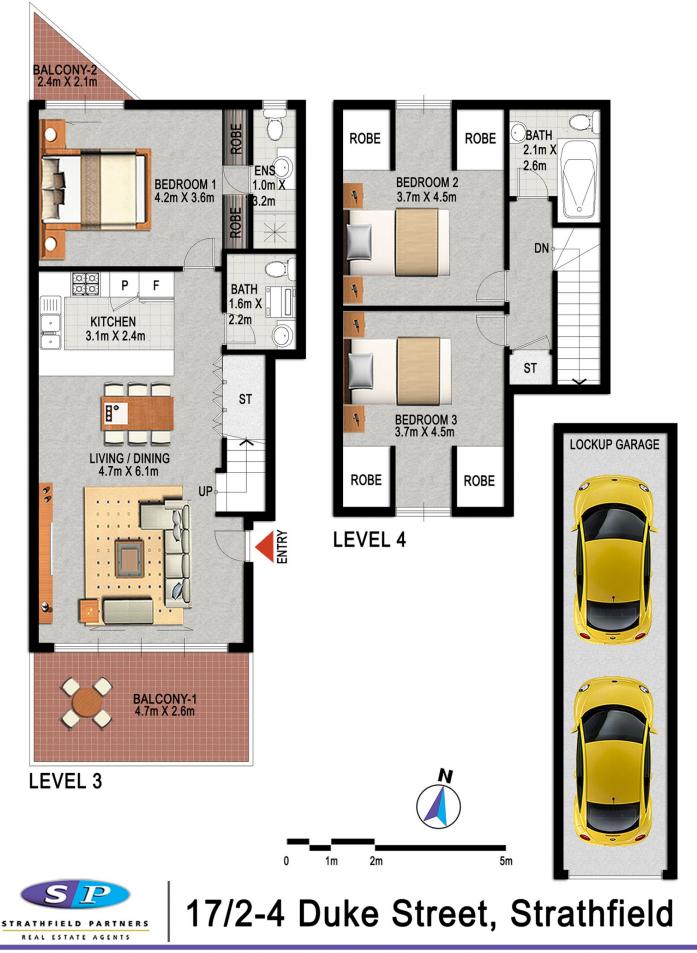

## 3 🛤 2 🚔 2 🚔

View

- Land Size : 165 sqm
  - : https://www.strathfieldpartners.com.au/sale/ nsw/inner-west/strathfield/residential/unit/59 63095

https://www.strathfieldpartners.com.au

The floor plan is shown for view purposes only and is not part of any legal document. All measurements and figures are approximate and not to scale. Floor plan by CNK PLAN / www.cnkplan.com.au