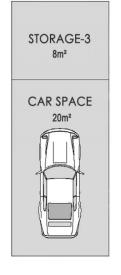

nsw/inner-west/homebush-west/residential/

house/5963105

Robert Pignataro 9763 2277

FIRST FLOOR

**BASEMENT** 

SITE PLAN

| APPROX. AREA SIZE |           |
|-------------------|-----------|
| Ground Floor      | 93.6 sqm  |
| First Floor       | 35.2 sqm  |
| Terrace           | 16.4 sqm  |
| Basement / Store  | 28.0 sqm  |
| External Area     | 132.1 sqm |
| Total Land Size   | 271 sqm   |