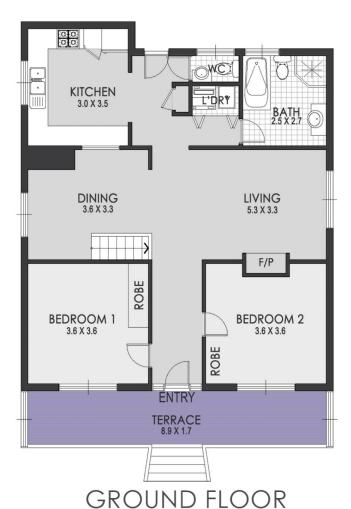

nsw/inner-west/homebush-west/residential/

house/5963105

Robert Pignataro 9763 2277

FIRST FLOOR

**BASEMENT** 

SITE PLAN

| APPROX. AREA SIZE |           |
|-------------------|-----------|
| Ground Floor      | 93.6 sqm  |
| First Floor       | 35.2 sqm  |
| Terrace           | 16.4 sqm  |
| Basement / Store  | 28.0 sqm  |
| External Area     | 132.1 sqm |
| Total Land Size   | 271 sqm   |