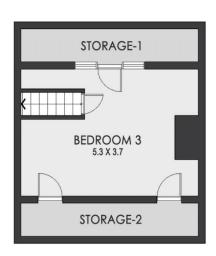

nsw/inner-west/homebush-west/residential/

house/5963105

Robert Pignataro 9763 2277

FIRST FLOOR

**BASEMENT** 

SITE PLAN

| APPROX. AREA SIZE |           |
|-------------------|-----------|
| Ground Floor      | 93.6 sqm  |
| First Floor       | 35.2 sqm  |
| Terrace           | 16.4 sqm  |
| Basement / Store  | 28.0 sqm  |
| External Area     | 132.1 sqm |
| Total Land Size   | 271 sqm   |