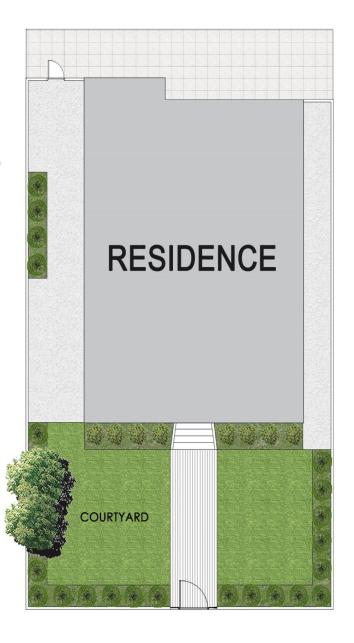

nsw/inner-west/homebush-west/residential/

house/5963105

Robert Pignataro 9763 2277

FIRST FLOOR

**BASEMENT** 

SITE PLAN

| APPROX. AREA SIZE |           |
|-------------------|-----------|
| Ground Floor      | 93.6 sqm  |
| First Floor       | 35.2 sqm  |
| Terrace           | 16.4 sqm  |
| Basement / Store  | 28.0 sqm  |
| External Area     | 132.1 sqm |
| Total Land Size   | 271 sqm   |