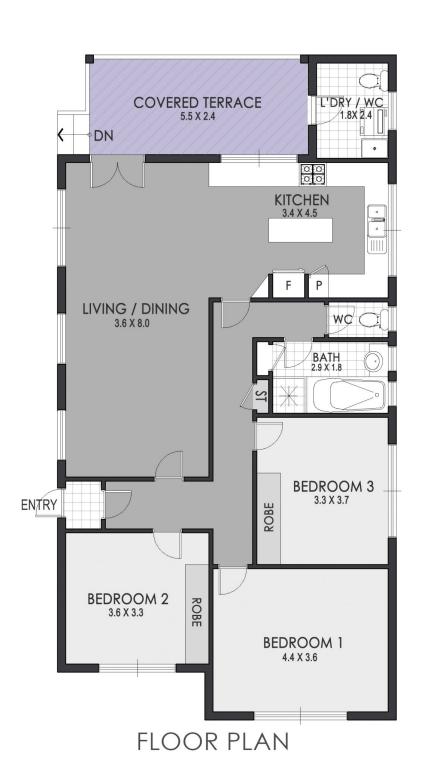

nsw/inner-west/strathfield-south/residential/

house/5963138

Robert Pignataro 9763 2277

SITE PLAN

| APPROX. AREA SIZE   |           |
|---------------------|-----------|
| Internal Floorspace | 130.8 sqm |
| Garage & Storage    | 25.6 sqm  |
| External            | 256.2sqm  |
| Land Size           | 412.6 sqm |
|                     |           |