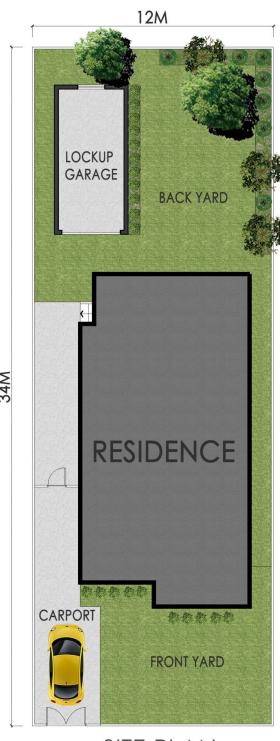

nsw/inner-west/strathfield-south/residential/

house/5963138

Robert Pignataro 9763 2277

SITE PLAN

| APPROX. AREA SIZE   |           |
|---------------------|-----------|
| Internal Floorspace | 130.8 sqm |
| Garage & Storage    | 25.6 sqm  |
| External            | 256.2sqm  |
| Land Size           | 412.6 sqm |
|                     |           |