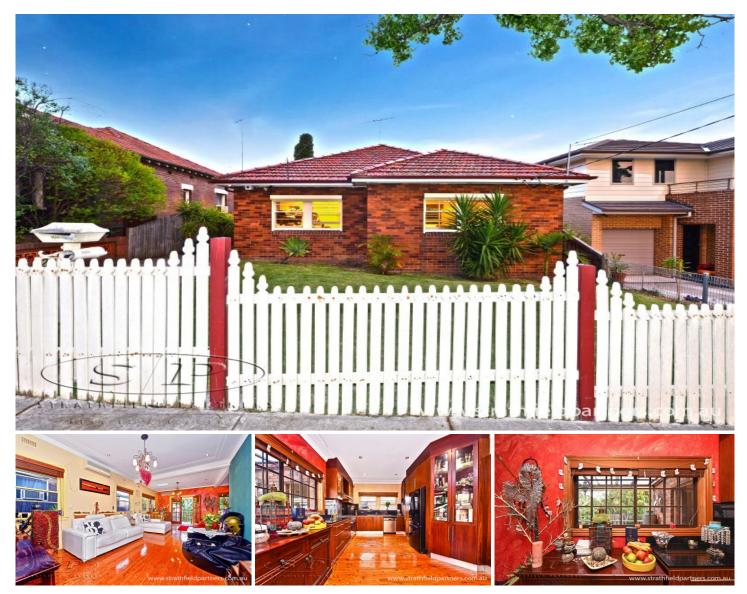

## 20 Holmwood Avenue Strathfield South NSW

Character filled, this single level family home offers an appealing blend of old and new with polished timber flooring, high ceilings, traditional sized rooms, fully renovated euro kitchen opening up to generous open plan living spaces that spill over to the covered entertaining areas.

## Property Highlights:

- \* Private and gated child friendly rear yard
- \* Tranquil location, high side of the street
- \* Full brick construction, deep driveway for multiple cars
- \* Amazing possibilities, live in or build your dream
- \* North East facing living and entertaining areas
- \* Family sized laundry with powder room

Location: short stroll to local schooling, shops, cooks river walkways, ford park & a short drive to strathfield cbd &

3 🛺 1 🟪 2 🗬

Price : \$ 1,300,000 Land Size : 420 sqm

View: https://www.strathfieldpartners.com.au/sale/