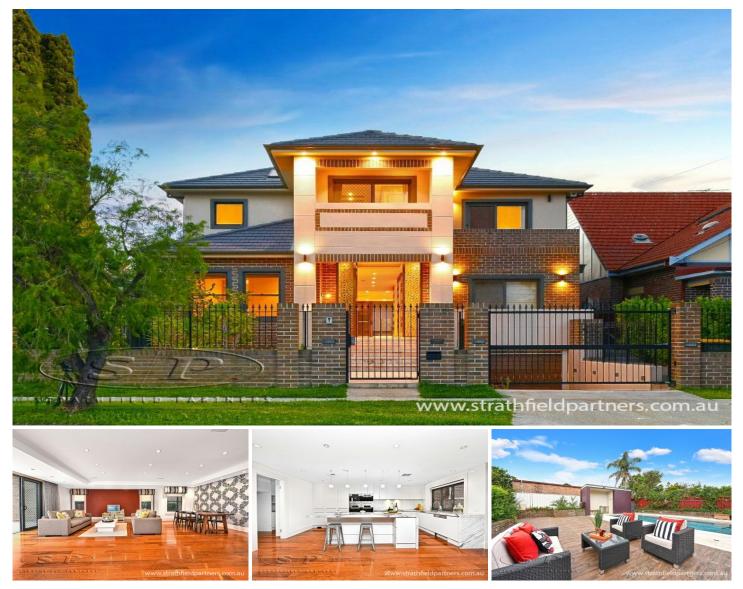

## **57 Nirranda Street Concord West NSW**

Reflect your success with the areas finest three level grand residence. Graced with full brick construction, only the finest materials have been used from across the globe to create a contemporary statement. Taking advantage of the generous land area with an north to rear aspect, the great outdoors flows to versatile living spaces emphasizing cutting edge luxury.

This is blue ribbon lifestyle, the ultimate 'world class' entertainer with style and substance.

Property Highlights:

- \* Full brick & tri-level concrete slab
- \* Automated garaging, curtains, pool with solar
- \* Bespoke luxurious finishes throughout

Ultra wide hallway on both floors with feature wall paneling