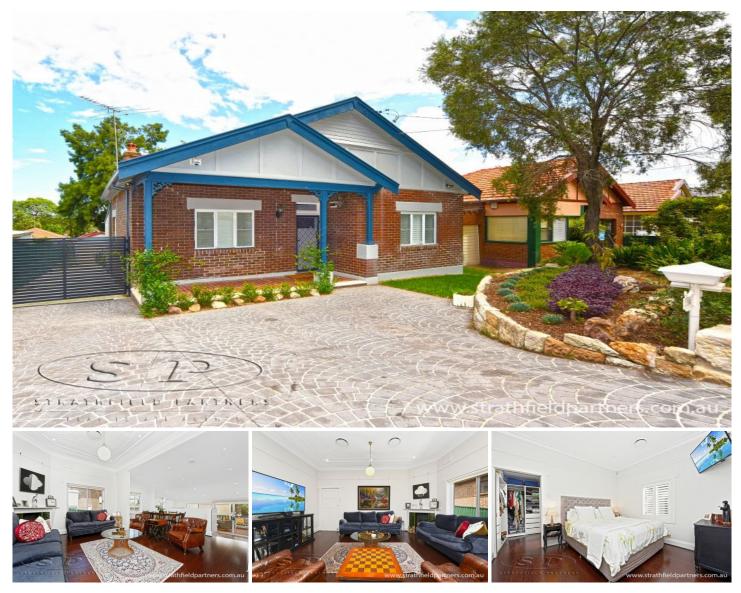

## 14 Bennett Avenue Strathfield South NSW

A considered transformation has fused period charm and elegance with a brilliant layout to create a modern and spacious family retreat. Revamped and extended to meet the needs of the growing family, this full brick home is nestled on a tree lined street that also benefits from a convenient and amazing tranquil position.

## Property Highlights:

- \* Fully renovated with a designers touch
- \* Period detailing, high ceilings with picture rails
- \* Traditional sized rooms, bright north facing with plantation shutters
- \* Polished timber flooring, reverse cycle ducted air cond
- \* Bespoke gas kitchen, bosch appointed with plenty of storage
- \* Generous open plan living with led lighting
- \* New euro bathrooms, premium finishes

## 3 🎮 3 🚔 3 🚘

- Price : \$ 1,501,000
- Land Size
- Land Size : 520 sqm
  - : https://www.strathfieldpartners.com.au/sale/ nsw/inner-west/strathfield-south/residential/ house/5963150

Robert Pignataro 9763 2277