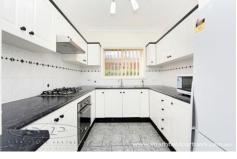

- \* Full brick two level townhouse
- \* Family gas kitchen with euro appliances
- \* Generous bedrooms with built-in robes
- \* Deep entertainer courtyard with north aspect
- \* Low maintenance tile and timber flooring
- \* Ducted a/c upstairs, split cycle a/c downstairs
- \* 2 modern bathrooms, additional guest toilet
- \* Lock up garage, car space, internal laundry
- \* Boutique complex of only 14 townhouses
- \* Walking distance to Bi-Centennial and Olympic Park