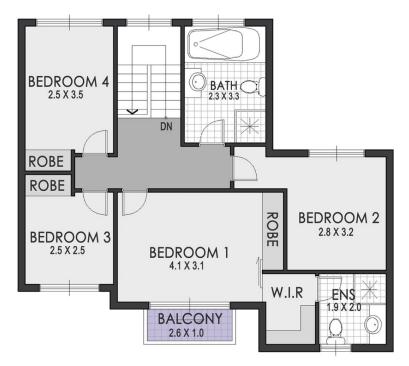

- \* Full brick two level townhouse
- \* Family gas kitchen with euro appliances
- \* Generous bedrooms with built-in robes
- \* Deep entertainer courtyard with north aspect
- \* Low maintenance tile and timber flooring
- \* Ducted a/c upstairs, split cycle a/c downstairs
- \* 2 modern bathrooms, additional guest toilet
- \* Lock up garage, car space, internal laundry
- \* Boutique complex of only 14 townhouses
- \* Walking distance to Bi-Centennial and Olympic Park

## FIRST FLOOR

13/12 Wentworth Road, Homebush