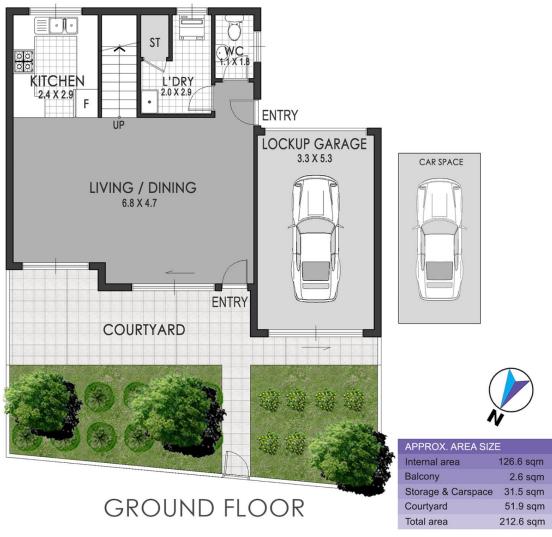

- \* Full brick two level townhouse
- \* Family gas kitchen with euro appliances
- \* Generous bedrooms with built-in robes
- \* Deep entertainer courtyard with north aspect
- \* Low maintenance tile and timber flooring
- \* Ducted a/c upstairs, split cycle a/c downstairs
- \* 2 modern bathrooms, additional guest toilet
- \* Lock up garage, car space, internal laundry
- \* Boutique complex of only 14 townhouses
- \* Walking distance to Bi-Centennial and Olympic Park