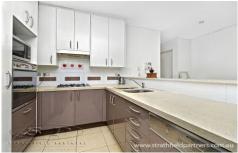

- \* Large combined living and dining area
- \* Reverse cycle air-conditioning in all rooms
- \* CaesarStone kitchen with gas cooktop and SMEG appliances
- \* Built-in robes to all rooms with access to balcony
- \* Master bedroom with ensuite and bath
- \* Secure carspace with security intercom
- \* Resort style facilities including indoor pool, spa, sauna and gym
- \* Minutes' walk to Coles, Danks street precinct and pet-friendly park
- \* Internal area116m2