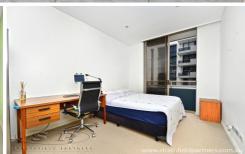

- \* Large combined living and dining area
- \* Reverse cycle air-conditioning in all rooms
- \* CaesarStone kitchen with gas cooktop and SMEG appliances
- \* Built-in robes to all rooms with access to balcony
- \* Master bedroom with ensuite and bath
- \* Secure carspace with security intercom
- \* Resort style facilities including indoor pool, spa, sauna and gym
- \* Minutes' walk to Coles, Danks street precinct and pet-friendly park
- \* Internal area116m2