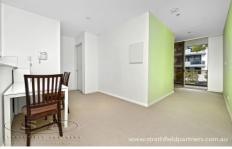

- \* Large combined living and dining area
- \* Reverse cycle air-conditioning in all rooms
- \* CaesarStone kitchen with gas cooktop and SMEG appliances
- \* Built-in robes to all rooms with access to balcony
- \* Master bedroom with ensuite and bath
- \* Secure carspace with security intercom
- \* Resort style facilities including indoor pool, spa, sauna and gym
- \* Minutes' walk to Coles, Danks street precinct and pet-friendly park
- \* Internal area116m2