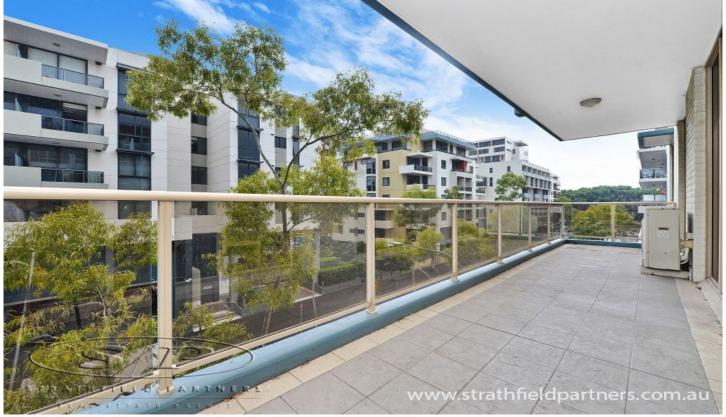

## 83/7 Broome Street Waterloo NSW

Located on level 6 of the 'jewel apartments' this north facing apartment offers a highly convenient lifestyle within minutes' walk to local eateries, shops and only moments to the CBD

- \* Large combined living and dining area
- \* Reverse cycle air-conditioning in all rooms
- \* CaesarStone kitchen with gas cooktop and SMEG appliances
- \* Built-in robes to all rooms with access to balcony
- \* Master bedroom with ensuite and bath
- \* Secure carspace with security intercom
- \* Resort style facilities including indoor pool, spa, sauna and gym
- \* Minutes' walk to Coles, Danks street precinct and pet-friendly park
- \* Internal area116m2