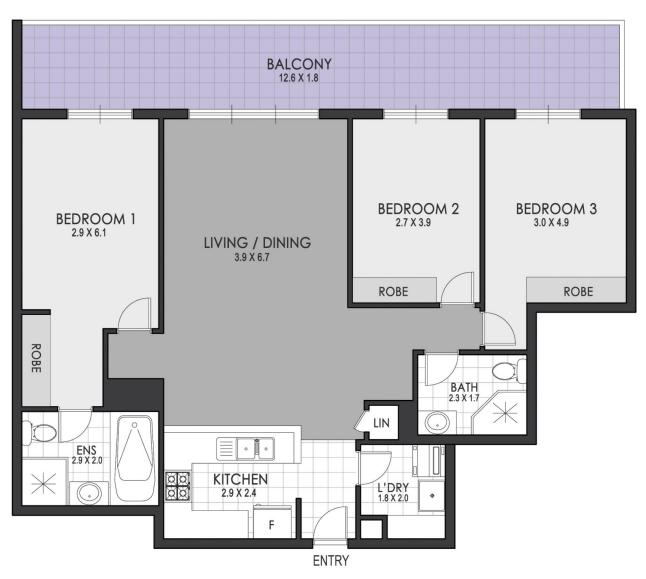

## 83/7 Broome Street Waterloo NSW

Located on level 6 of the 'jewel apartments' this north facing apartment offers a highly convenient lifestyle within minutes' walk to local eateries, shops and only moments to the CBD

- \* Large combined living and dining area
- \* Reverse cycle air-conditioning in all rooms
- \* CaesarStone kitchen with gas cooktop and SMEG appliances
- \* Built-in robes to all rooms with access to balcony
- \* Master bedroom with ensuite and bath
- \* Secure carspace with security intercom
- \* Resort style facilities including indoor pool, spa, sauna and gym
- \* Minutes' walk to Coles, Danks street precinct and pet-friendly park
- \* Internal area116m2

## FLOOR PLAN

| APPROX. AREA SIZE  |           |
|--------------------|-----------|
| Internal area      | 97.5 sqm  |
| Balcony            | 22.6 sqm  |
| Storage & Carspace | 12.0 sqm  |
| Total area         | 132.1 sqm |