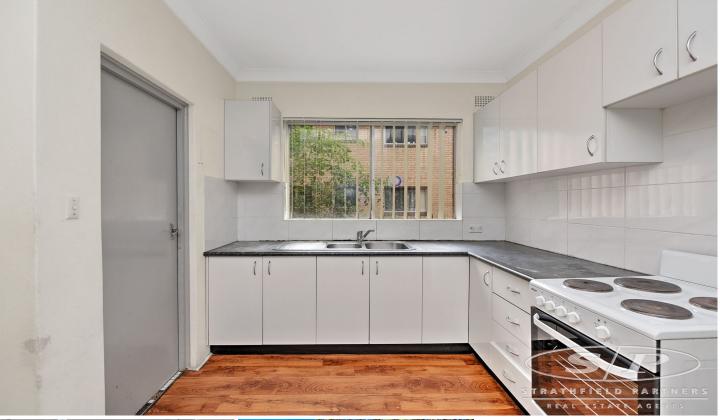

Discover separate lounge, modern eat-in kitchen, double sized bedrooms, bathroom with separate bathtub, internal laundry, balcony and car space.

- \* Modern kitchen
- \* Large living area
- \* Double sized bedrooms
- \* Internal laundry
- \* Car space