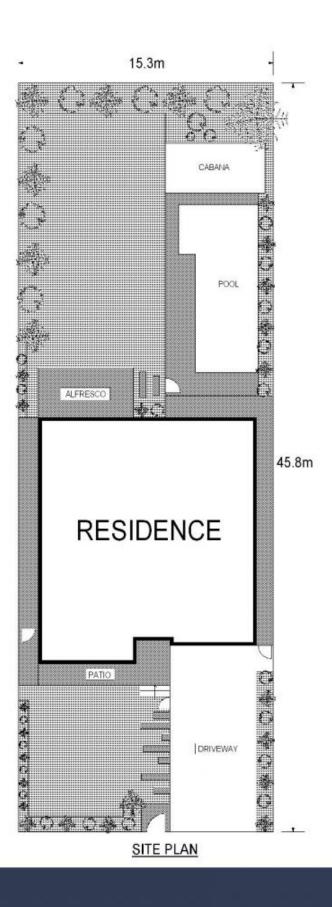

Family and friends will envy the professionally landscaped rear gardens which provide a private entertaining sanctuary with an covered alfresco area, sparkling in-ground pool, beautiful cedar cabana over an vast 698sgm of land.