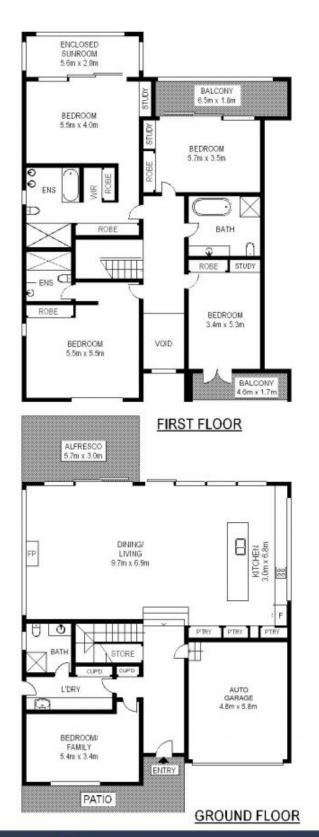

Spread over the second floor is the bespoke sleeping quarters with amazing space, six star hotel style marble bathrooms, innovative walk through robes with designer closet systems. Inspect to appreciate the level of craftsmanship and new heights in ultimate luxury living.