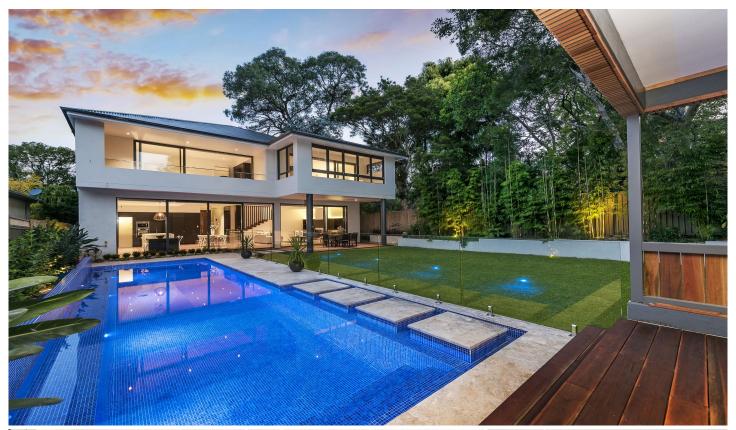

## 75 Redmyre Road Strathfield NSW

Architecturally crafted by local architect John House, this designer residence is an exquisite ultra-contemporary masterpiece with understated luxury and seamless integration between multiple living zones leading to an resort style backdrop framed by commercial grade floor to ceiling glass stacker doors, providing ample northerly light.

Family and friends will envy the professionally landscaped rear gardens which provide a private entertaining sanctuary with an covered alfresco area, sparkling in-ground pool, beautiful cedar cabana over an vast 698sgm of land.