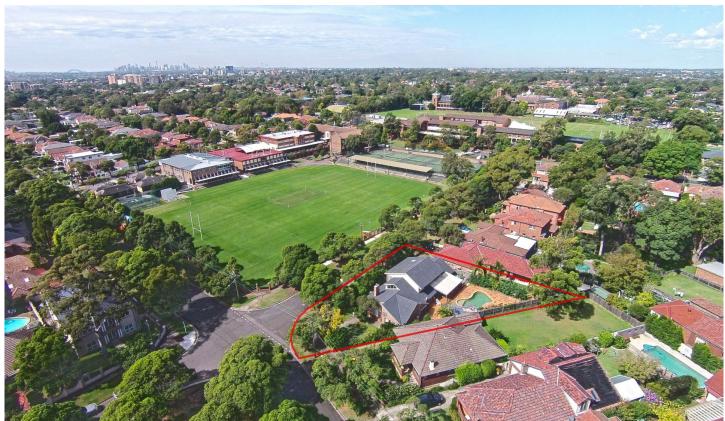

## 44 Shortland Avenue Strathfield NSW

SOLD PRIOR to auction - Inspections Cancelled

Surrounded by numerous parks and ovals, this young family home enjoys sweeping views of the luscious lawns of st patricks and kessell square. Exceptionally well maintained, there's plenty of room for the family with five large bedrooms spread over two floors linking to an selection of living areas with high ceilings.

## Property Highlights:

- \* Commanding 44m frontage brick residence
- \* Huge master suite, modern ensuite with WIR

5 **4** 5 **4** 2 **4** 

**Price** : \$ 2,035,000 **Land Size** : 988 sqm

**View**: https://www.strathfieldpartners.com.au/sale/