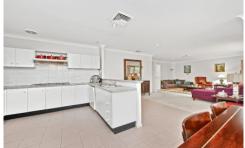

Entertaining is a breeze with the indoors flowing to the outdoors effortlessly via dual floor to ceiling glass doors overlooking the paved entertaining area with an concrete inground pool - perfect for the summer!