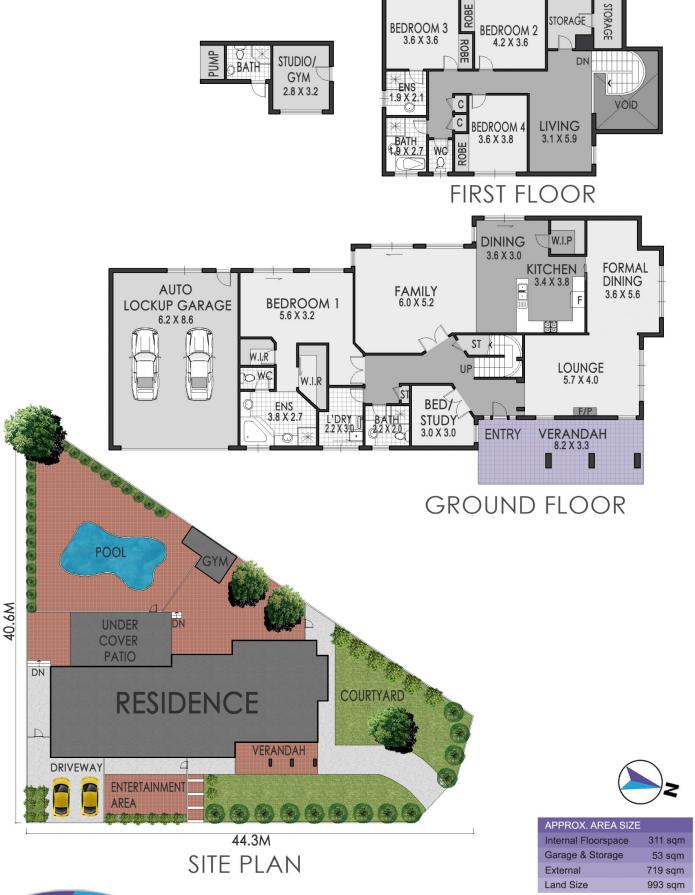

## 44 Shortland Avenue Strathfield NSW

SOLD PRIOR to auction - Inspections Cancelled

Surrounded by numerous parks and ovals, this young family home enjoys sweeping views of the luscious lawns of st patricks and kessell square. Exceptionally well maintained, there's plenty of room for the family with five large bedrooms spread over two floors linking to an selection of living areas with high ceilings.

Entertaining is a breeze with the indoors flowing to the outdoors effortlessly via dual floor to ceiling glass doors overlooking the paved entertaining area with an concrete inground pool - perfect for the summer!

## Property Highlights:

- \* Commanding 44m frontage brick residence
- \* Huge master suite, modern ensuite with WIR

5 **4** 5 **4** 2 **4** 

**Price** : \$ 2,035,000 **Land Size** : 988 sqm

**View**: https://www.strathfieldpartners.com.au/sale/