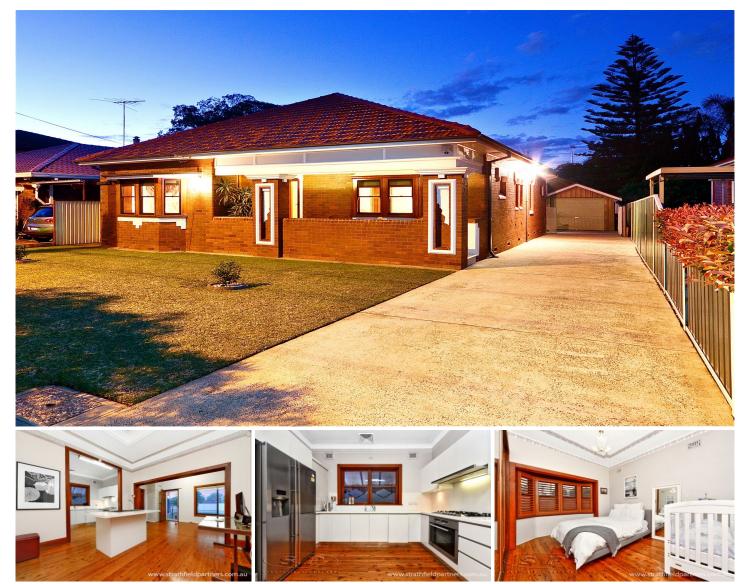

## **25 Arthur Street Strathfield NSW**

Gated, private & modernised with character, this double brick family home has a designers touch over a spacious floorplan leading to the sunny 'north to rear' gardens. Crafted from quality materials discover extensive use of cedar wood, polished timber flooring, high detailed ceilings along with modern conveniences such as ducted air-conditioning, bespoke european kitchen & two contemporary bathrooms.

Property Highlights:

- \* Double brick with period detailing throughout
- \* Three bedrooms, all with solid timber robes
- \* Two modern bathrooms incl freestanding bath
- \* Lock up garage/store plus double carport
- \* Lavish Miele appointed kitchen, cesarstone splashbacks
- \* Central breakfast bar/study area with skylight
- \* Elevated north facing dining space, poolside backdrop