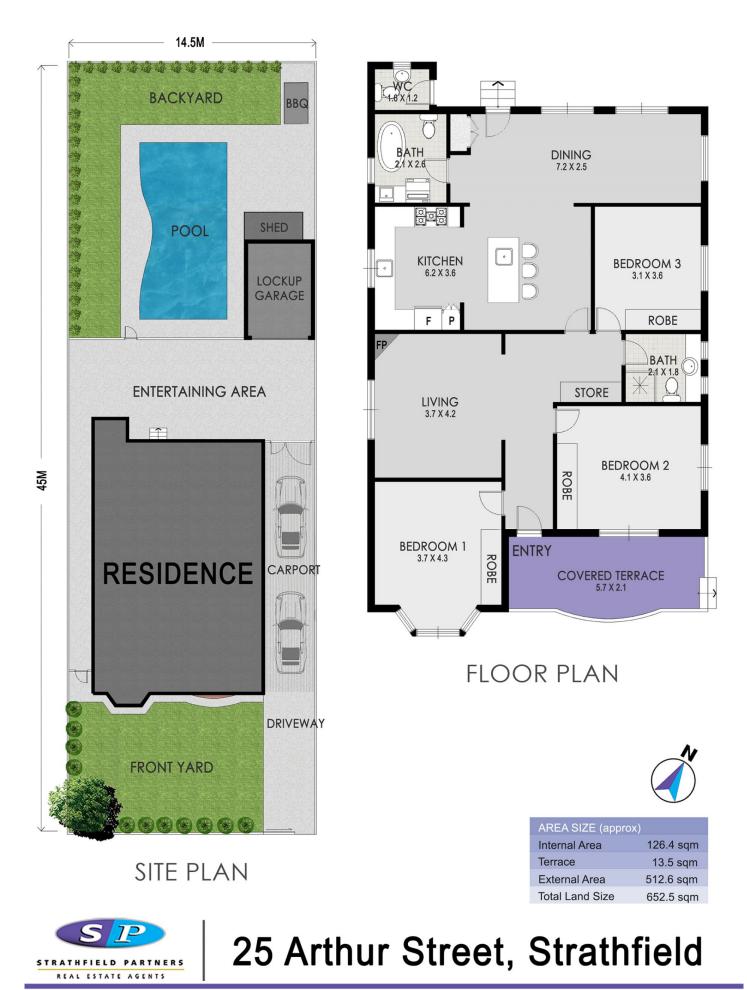

## 3 🛤 2 🚔 3 🚘

Land Size : 670 sqm View : https://ww

: https://www.strathfieldpartners.com.au/sale/ nsw/inner-west/strathfield/residential/house/ 5963199

Robert Pignataro 9763 2277

The floor plan is shown for view purposes only and is not part of any legal document. All measurements and figures are approximate and not to scale. Floor plan by CNK PLAN / www.cnkplan.com.au