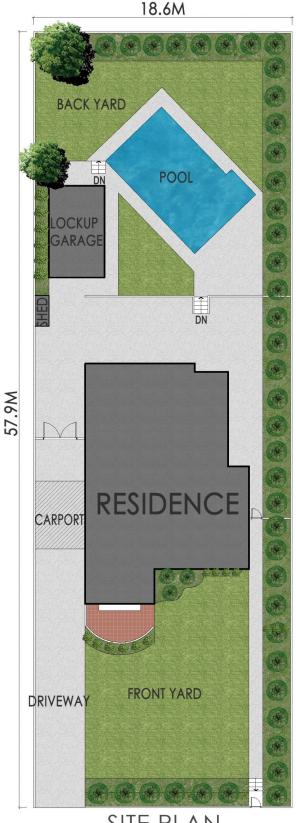

## 94 Albyn Road Strathfield NSW

This elevated double brick home enjoys expansive light filled interiors with elegant period detailing over high ceilings. Built for families that require space to spread out & entertain, this enviable 1070sqm block is set on one of the best streets on a high & proud position.

Offering refined family comfort, discover an spacious layout with living zones flowing to the poolside retreat set amidst mature gardens. Held by the same family for generations, this home will appeal to buyers looking for position, prestige and privacy.

## Property Highlights:

- \* 18.5m frontage, potential for circular driveway
- \* 5 double bedrooms with poly robes
- \* Luxurious main bathroom incl spa
- \* Solid timber flooring throughout

APPROX. AREA SIZE Internal Floorspace 154.0 sqm Garage & Storage 23.3 sqm 899.7 sqm External Land Size 1077.0 sqm

94 Albyn Road, Strathfield