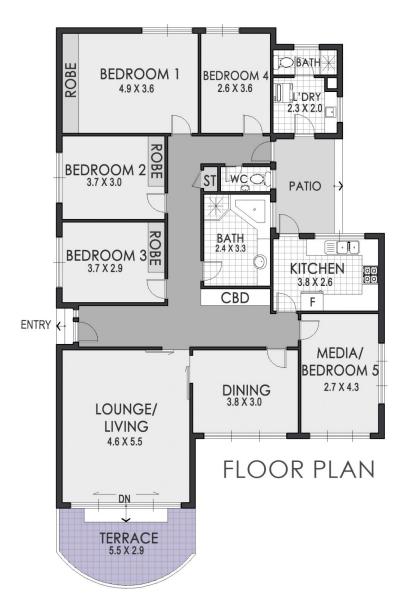

## Property Highlights:

- \* 18.5m frontage, potential for circular driveway
- \* 5 double bedrooms with poly robes
- \* Luxurious main bathroom incl spa
- \* Solid timber flooring throughout

APPROX. AREA SIZE Internal Floorspace 154.0 sqm Garage & Storage 23.3 sqm 899.7 sqm External Land Size 1077.0 sqm

94 Albyn Road, Strathfield