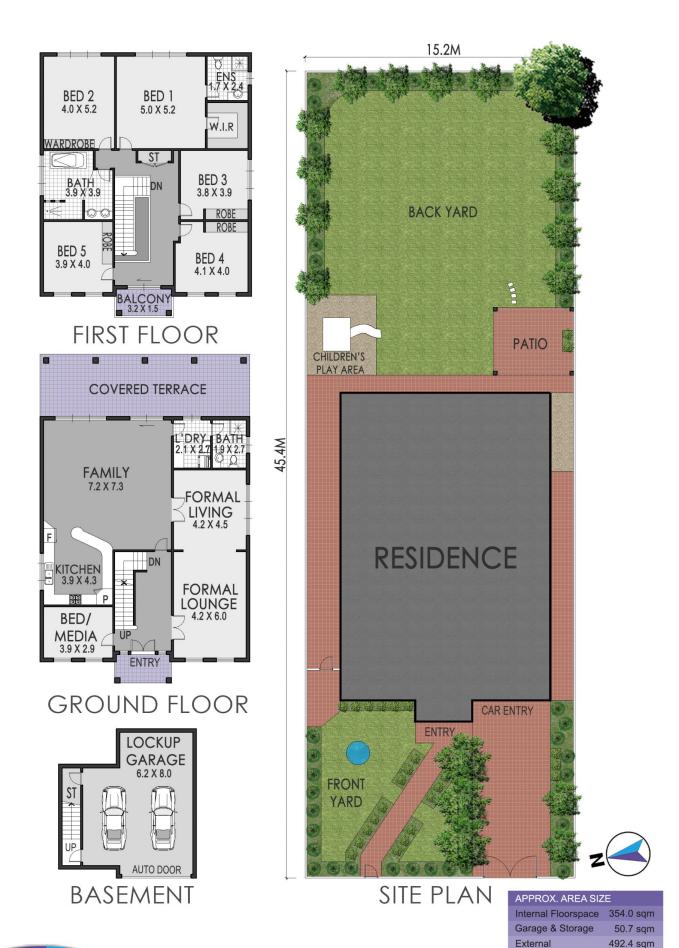

## 34 Cotswold Road Strathfield NSW

Located in one of the areas most sought after blue ribbon locations, this impressive family home presents an idyllic lifestyle with quality inclusions and generous proportions. Discover an selection of living areas over two floors with high ceilings leading to the child friendly rear lawns, complete with their own play area & patio.

## Property Highlights:

- \* Over 350sqm of interior space with high detailed ceilings
- \* Five large bedrooms with lower floor study/6th room
- \* Marble flooring throughout, premium carpet to rooms
- \* Huge formal living and dining & open plan casual living areas
- \* Covered rear entertaining terrace overlooking professional landscaped gardens
- \* Hotel style marble bathrooms with lavish euro appointments

5 🕮 3 🟪 2 🖨

Price : \$ 2,800,000 Land Size : 685 sqm

**View**: https://www.strathfieldpartners.com.au/sale/

nsw/inner-west/strathfield/residential/house/

5963207

Robert Pignataro 9763 2277

34 Cotswold Road, Strathfield

690.1 sqm