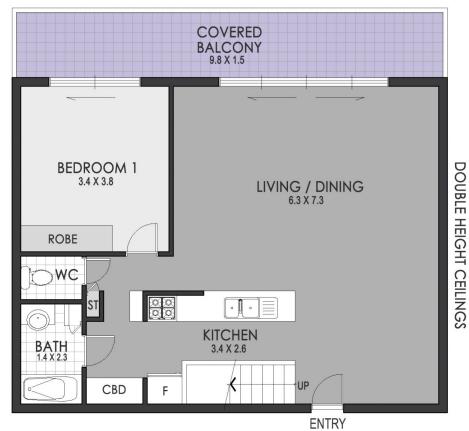

## FLOOR PLAN

## APPROX. AREA SIZE Internal area 113 sqm Balcony 15 sqm Storage & Carspace 29 sqm Total area 157 sqm

26/6-8 The Crescent, Homebush