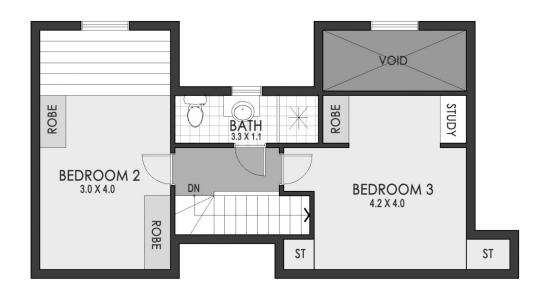

## FLOOR PLAN

## APPROX. AREA SIZE Internal area 113 sqm Balcony 15 sqm Storage & Carspace 29 sqm Total area 157 sqm

26/6-8 The Crescent, Homebush