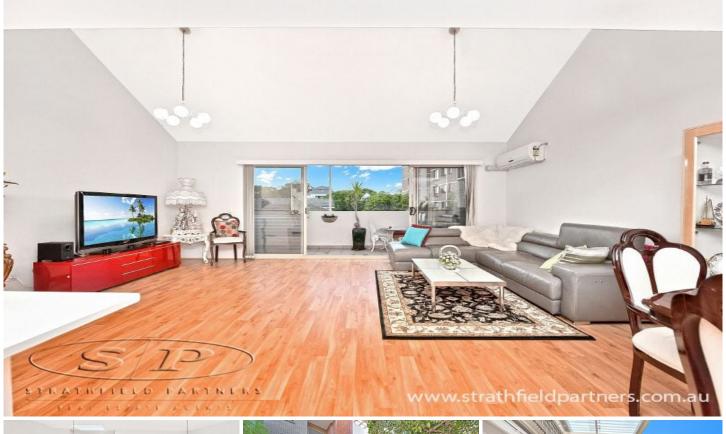

## 26/6-8 The Crescent Homebush NSW

Holding an elevated position with leafy views to Burlington Road, is this townhouse sized, 2 level family friendly apartment. Being uniquely different, the lucky buyers will enjoy double height ceilings with an enormous open plan living area that flow to the covered outdoors.

## Property Highlights:

- \* Impressive townhouse layout over 150sqm
- \* Cathedral height ceilings, polished flooring throughout
- \* Ultra modern kitchen and bathrooms
- \* In 'new' condition, meticulously maintained by owners
- \* Three large bedrooms plus study area
- \* Boutique complex, lift access, basement parking
- \* Owner occupied since new