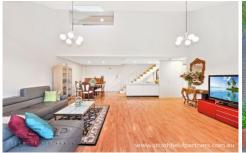

## 26/6-8 The Crescent Homebush NSW

Holding an elevated position with leafy views to Burlington Road, is this townhouse sized, 2 level family friendly apartment. Being uniquely different, the lucky buyers will enjoy double height ceilings with an enormous open plan living area that flow to the covered outdoors.

## Property Highlights:

- \* Impressive townhouse layout over 150sqm
- \* Cathedral height ceilings, polished flooring throughout
- \* Ultra modern kitchen and bathrooms
- \* In 'new' condition, meticulously maintained by owners
- \* Three large bedrooms plus study area
- \* Boutique complex, lift access, basement parking
- \* Owner occupied since new