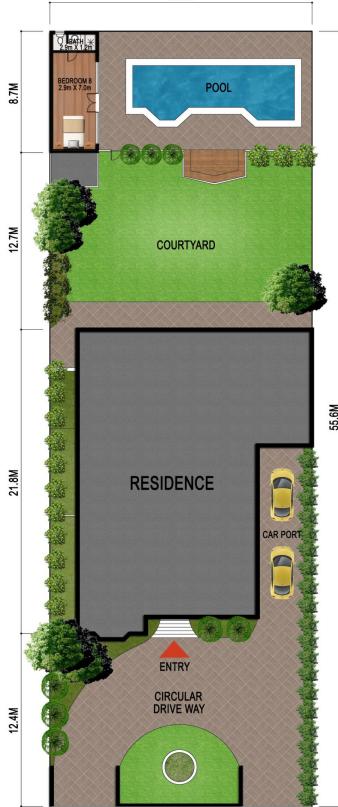

## 90 Albyn Road Strathfield NSW

Graced with tradition, this expansive family residence is rich in character with an enviable 1055sqm of land in an premium pocket. Timeless interiors evoke a warm and inviting ambiance that perfectly compliments the modern updates throughout. An exceptional versatile floorplan will cater for a large family or families, as the size is simply impressive.

## Property Highlights:

- \* Multiple formal and casual living areas
- \* Secret basement living area or retreat
- \* Full brick construction with concrete slab
- \* Grand circular driveway, side parking for 4 cars
- \* Abundance of entertaining areas with large lawn
- \* Rear granny flat with poolside backdrop
- \* One of the best streets, high and proud position