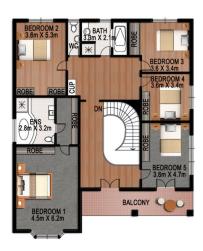

## 90 Albyn Road Strathfield NSW

Graced with tradition, this expansive family residence is rich in character with an enviable 1055sqm of land in an premium pocket. Timeless interiors evoke a warm and inviting ambiance that perfectly compliments the modern updates throughout. An exceptional versatile floorplan will cater for a large family or families, as the size is simply impressive.

## Property Highlights:

- \* Multiple formal and casual living areas
- \* Secret basement living area or retreat
- \* Full brick construction with concrete slab
- \* Grand circular driveway, side parking for 4 cars
- \* Abundance of entertaining areas with large lawn
- \* Rear granny flat with poolside backdrop
- \* One of the best streets, high and proud position