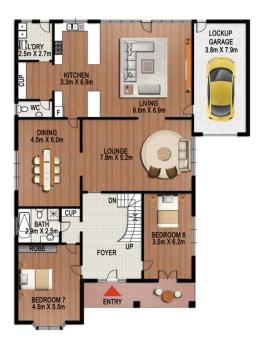

## Property Highlights:

- \* Multiple formal and casual living areas
- \* Secret basement living area or retreat
- \* Full brick construction with concrete slab
- \* Grand circular driveway, side parking for 4 cars
- \* Abundance of entertaining areas with large lawn
- \* Rear granny flat with poolside backdrop
- \* One of the best streets, high and proud position