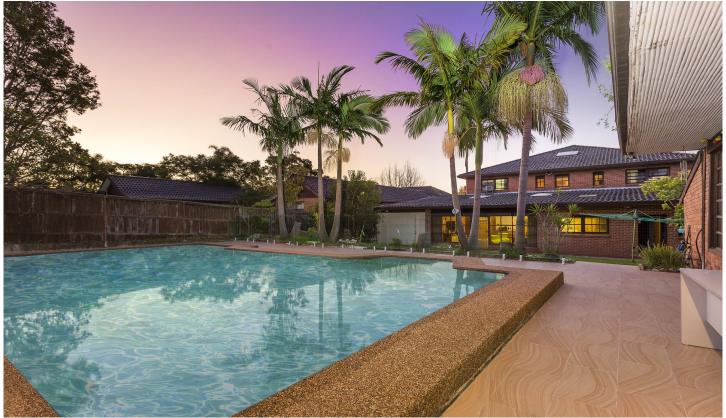

## Property Highlights:

- \* Multiple formal and casual living areas
- \* Secret basement living area or retreat
- \* Full brick construction with concrete slab
- \* Grand circular driveway, side parking for 4 cars
- \* Abundance of entertaining areas with large lawn
- \* Rear granny flat with poolside backdrop
- \* One of the best streets, high and proud position