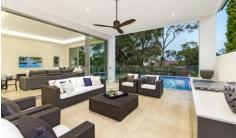

An innovative floor plan is complimented with soaring high ceilings. Sweeping living spaces open effortlessly to the outdoors via commercial grade floor to ceiling glass stacker doors overlooking the beautiful poolside backdrop, incorporating an covered alfresco area with inbuilt bbq. The gourmet kitchen & hotel style bathrooms are adorned with marble & hi end euro finishes