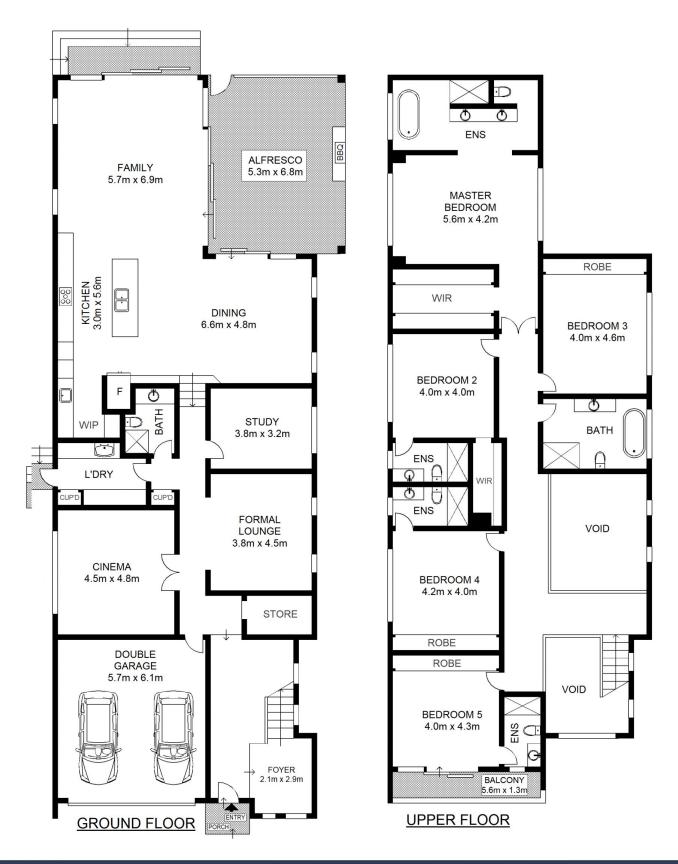

## 10 Strathlora Street Strathfield NSW

Boasting a blue ribbon setting, this world class architectural home indulges in bespoke premium finishes showcasing remarkable dedication to cutting edge design and quality construction - the result is a sophisticated & timeless beauty with livability at its core. This is one of those homes that come up once in a blue moon that blends prestige, privacy and extraordinary levels of luxury for family and friends.

An innovative floor plan is complimented with soaring high ceilings. Sweeping living spaces open effortlessly to the outdoors via commercial grade floor to ceiling glass stacker doors overlooking the beautiful poolside backdrop, incorporating an covered alfresco area with inbuilt bbq. The gourmet kitchen & hotel style bathrooms are adorned with marble & hi end euro finishes