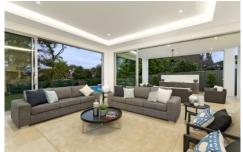

An innovative floor plan is complimented with soaring high ceilings. Sweeping living spaces open effortlessly to the outdoors via commercial grade floor to ceiling glass stacker doors overlooking the beautiful poolside backdrop, incorporating an covered alfresco area with inbuilt bbq. The gourmet kitchen & hotel style bathrooms are adorned with marble & hi end euro finishes