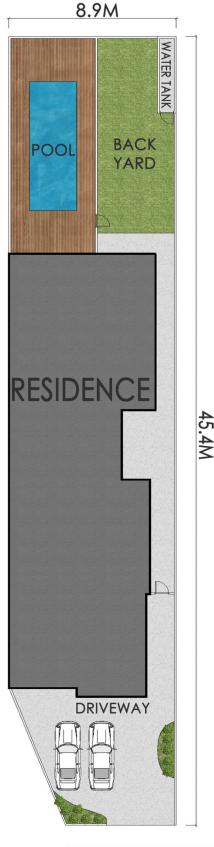

## 4 🕒 3 🔓 2 🖨

**Price:** \$1,680,000

View : https://www.strathfieldpartners.com.au/sale/nsw/

canterburybankstown/belfield/residential/house/5

96326

GROUND FLOOR

| APPROX. AREA SIZE   |           |
|---------------------|-----------|
| Internal Floorspace | 312.3 sqm |
| Garage & Storage    | 19.1 sqm  |
| External            | 231.0 sqm |
| Land Size           | 392.2 sqm |