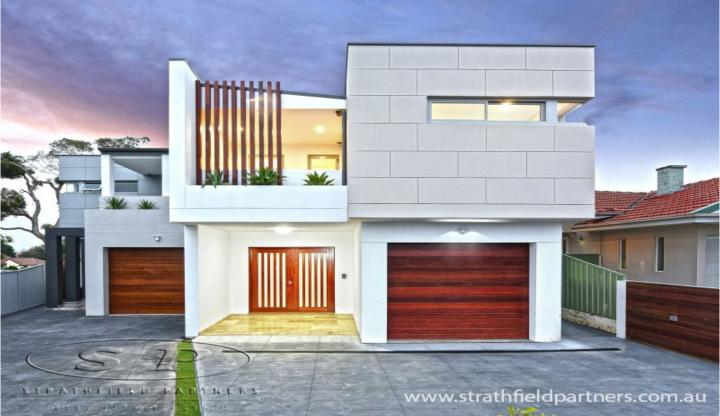

## 25A Boronia Street Belfield NSW

Inspections Cancelled - Property sold prior to auction

Relax and entertain in this custom-built, one-of-a-kind residence encompassing over 540m2 of in/outdoor living space. Arguably one of the finest examples of clever, modern design in the area, this residence makes a statement in quality and sophistication with flowing proportions and lavishly appointed finishes.

## Property Highlights:

- \* Full brick construction with concrete slab & high ceilings
- \* One-of-a-kind brand new architecturally designed home
- \* Extensive use of world class finishes extensive use of marble
- \* Seamless indoor/outdoor living, impressive flowing floorplan
- \* Stunning chefs kitchen with island & cleverly concealed

## 4 🕒 3 🔓 2 🖨

**Price:** \$1,680,000

View : https://www.strathfieldpartners.com.au/sale/nsw/

canterburybankstown/belfield/residential/house/5

96326

GROUND FLOOR

| APPROX. AREA SIZE   |           |
|---------------------|-----------|
| Internal Floorspace | 312.3 sqm |
| Garage & Storage    | 19.1 sqm  |
| External            | 231.0 sqm |
| Land Size           | 392.2 sqm |

25 Boronia Street, Belfield