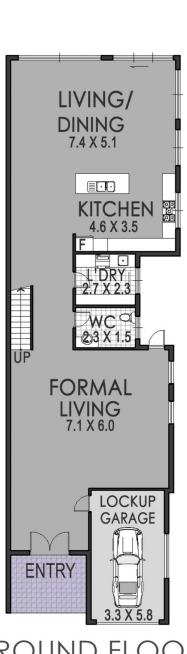

## 4 🕒 3 🔓 2 🖨

**Price:** \$1,680,000

View : https://www.strathfieldpartners.com.au/sale/nsw/

canterburybankstown/belfield/residential/house/5

96326

GROUND FLOOR

| APPROX. AREA SIZE   |           |
|---------------------|-----------|
| Internal Floorspace | 312.3 sqm |
| Garage & Storage    | 19.1 sqm  |
| External            | 231.0 sqm |
| Land Size           | 392.2 sqm |