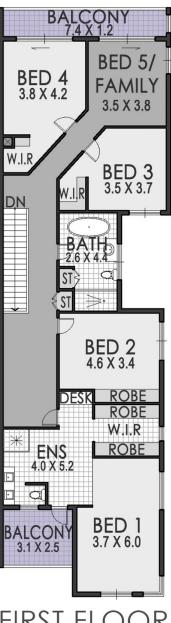

## 4 🕒 3 🔓 2 🖨

**Price:** \$1,680,000

View : https://www.strathfieldpartners.com.au/sale/nsw/

canterburybankstown/belfield/residential/house/5

96326

GROUND FLOOR

| APPROX. AREA SIZE   |           |
|---------------------|-----------|
| Internal Floorspace | 312.3 sqm |
| Garage & Storage    | 19.1 sqm  |
| External            | 231.0 sqm |
| Land Size           | 392.2 sqm |