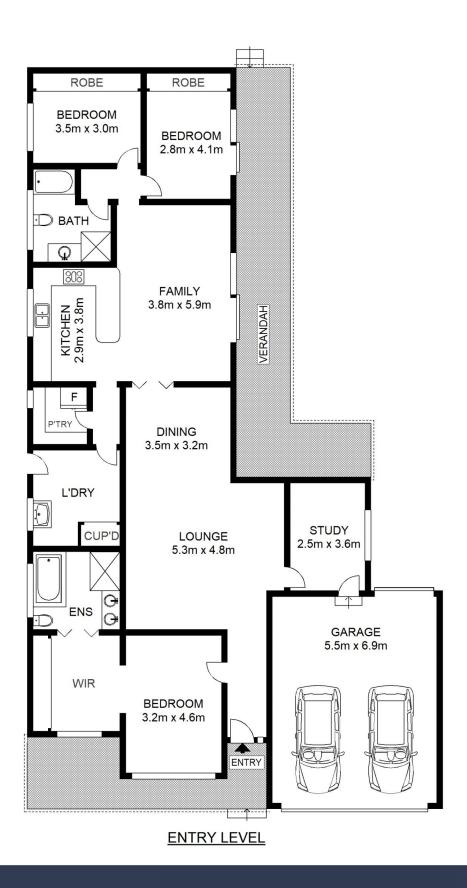

## 27 Boden Avenue Strathfield NSW

Families will appreciate the easy care single level layout with modern style & quality full brick construction. Light filled throughout discover an supremely spacious floorplan with formal and casual living areas spilling over to the covered alfresco, paved courtyard & level lawns overlooking the beautiful poolside backdrop.

## Property Highlights:

- \* Full brick construction with high ceilings
- \* Low maintenance home, private & stylish
- \* Three bedrooms plus home office/bed 4
- \* Huge master suite, walk thru robe and ensuite
- \* Modern conveniences ducted ac, alarm, auto garage
- \* Expansive 765sqm block, wide tree lined street
- \* European appointed kitchen, stone benchtops
- \* Abundance of entertaining options/areas