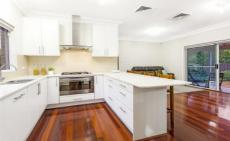

## Property Highlights:

- \* Full brick construction with high ceilings
- \* Low maintenance home, private & stylish
- \* Three bedrooms plus home office/bed 4
- \* Huge master suite, walk thru robe and ensuite
- \* Modern conveniences ducted ac, alarm, auto garage
- \* Expansive 765sqm block, wide tree lined street
- \* European appointed kitchen, stone benchtops
- \* Abundance of entertaining options/areas