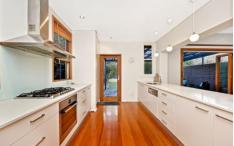

## Property Highlights:

- \* Affordable entry point into sought after precinct
- \* Full brick, freestanding with north-easterly aspect
- \* Spacious living areas with peaceful leafy backdrop
- \* All weather timber entertainers deck via bi-fold doors
- \* Euro fitted designer gas kitchen, stone benchtops
- \* Hotel style bathrooms with custom rock feature
- \* Three traditional large rooms, polished flooring
- \* Expansive 550sqm block with off street parking
- \* Modern inclusions ducted ac, alarm, gas heating