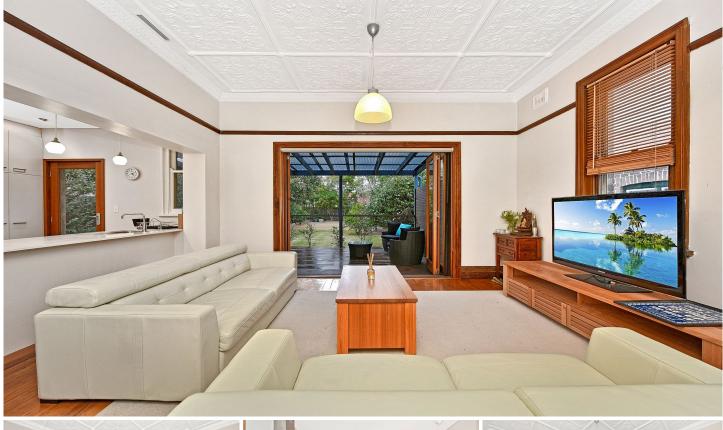

## 9 Walker Avenue Haberfield NSW

A remarkable family home combining classic detailing with contemporary enhancements offering easy care indoor/outdoor flow. Graced with high ceilings and period features throughout, this home is blessed with updated interiors showcasing exceptional entertaining space extending to the secret landscaped rear lawns.

## Property Highlights:

- \* Affordable entry point into sought after precinct
- \* Full brick, freestanding with north-easterly aspect
- \* Spacious living areas with peaceful leafy backdrop
- \* All weather timber entertainers deck via bi-fold doors
- \* Euro fitted designer gas kitchen, stone benchtops
- \* Hotel style bathrooms with custom rock feature
- \* Three traditional large rooms, polished flooring
- \* Expansive 550sqm block with off street parking
- \* Modern inclusions ducted ac, alarm, gas heating