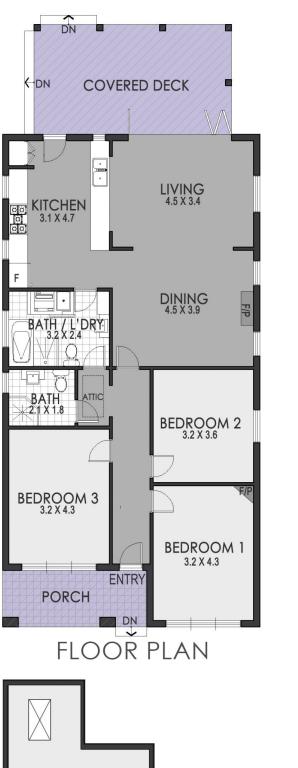

3 🚑 2 🔓 1 🗬

Land Size: 550 sqm

View : https://www.strathfieldpartners.com.au/sale/

nsw/inner-west/haberfield/residential/house/

5963285

Robert Pignataro 9763 2277

APPROX. AREA SIZE
Internal Floorspace 111.1 sqm
External 445.9 sqm
Land Size 557.0 sqm