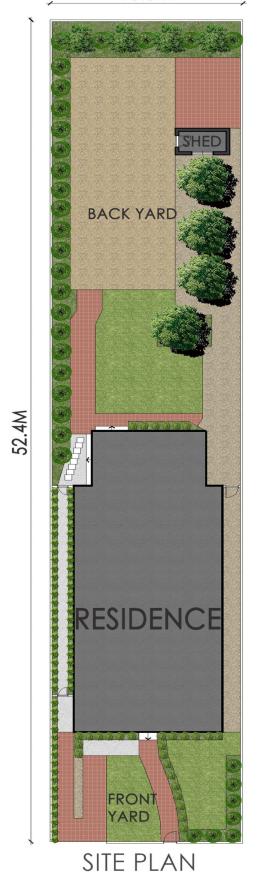

3 🚑 2 🔓 1 🗬

Land Size: 550 sqm

View : https://www.strathfieldpartners.com.au/sale/

nsw/inner-west/haberfield/residential/house/

5963285

Robert Pignataro 9763 2277

APPROX. AREA SIZE
Internal Floorspace 111.1 sqm
External 445.9 sqm
Land Size 557.0 sqm