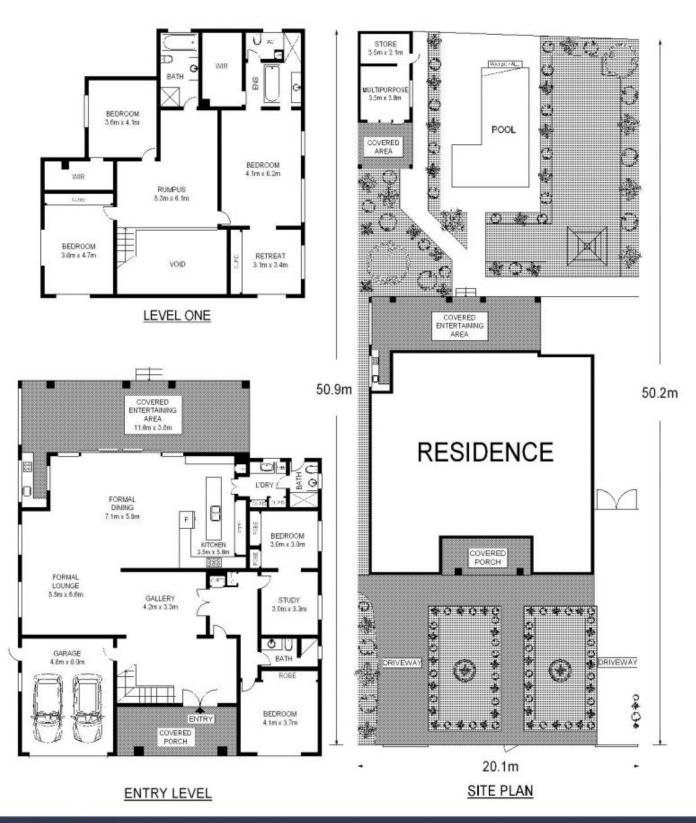

## 25-27 Blanche Street Belfield NSW

Focusing on relaxed and luxurious in and outdoor entertaining, this masterbuilt mansion offers a light filled haven of formal and casual living areas with premium marble floors and soaring high ceilings. With beautifully landscaped gardens, large alfresco terrace, outdoor kitchen and resort style swimming pool with cabana/teenagers retreat - this home is truly an entertainer's delight positioned on an impressive and rare block of land over 1018 square metres.

- \* Rare double block over 1,018m2 with over 20m frontage
- \* Solid full brick with concrete slab and extensive landscaping
- \* Formal and casual entertaining areas
- \* Luxury marble floors, feature recessed led lighting system
- \* 5 bedrooms, separate study, upper level rumpus area
- \* Impressive master suite with walk-in robe and private

## 5 📭 4 🚔 4 🗬

**Price** : \$ 2,505,000 **Land Size** : 1018 sgm

**View**: https://www.strathfieldpartners.com.au/sale/

nsw/canterburybankstown/belfield/residentia

I/house/5963291