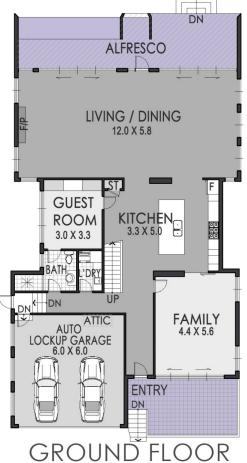

Featuring a dual level layout that's perfect for family living, the 5/6 bedroom, 4 bathroom home includes a media room overlooking the dual height formal living area, north facing casual lounge and a selection of terraces and balconies, wrapped by glass windows/doors overlooking the impressive poolside backdrop incorporating a cedar cabana.

6 📭 4 🟪 2 🚘

**Price** : \$ 4,100,000 Land Size: 703 sqm

: https://www.strathfieldpartners.com.au/sale/ View

nsw/inner-west/strathfield/residential/house/

5963309

SITE PLAN

APPROX. AREA SIZE
Internal Floorspace 396.8 sqm
Garage & Storage 36.0 sqm
External 500.6 sqm
Land Size 703 sqm