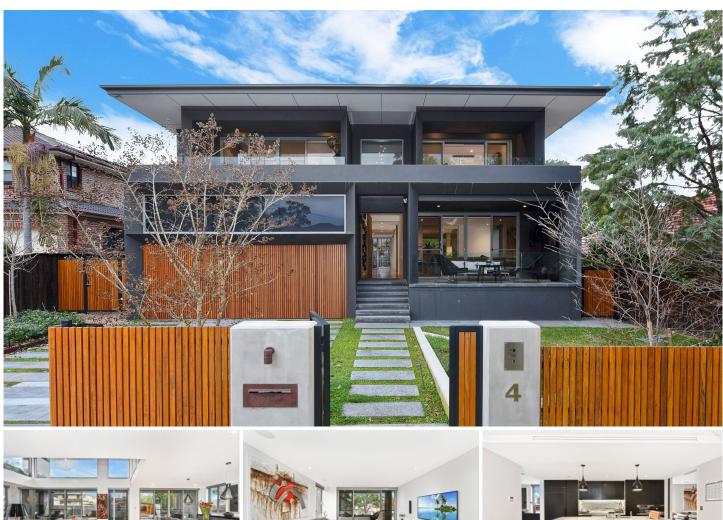

Featuring a dual level layout that's perfect for family living, the 5/6 bedroom, 4 bathroom home includes a media room overlooking the dual height formal living area, north facing casual lounge and a selection of terraces and balconies, wrapped by glass windows/doors overlooking the impressive poolside backdrop incorporating a cedar cabana.