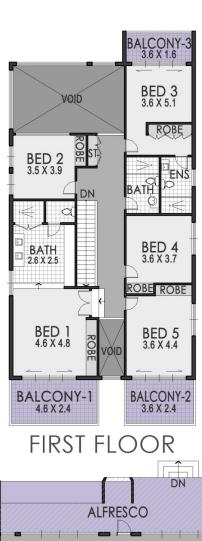

Featuring a dual level layout that's perfect for family living, the 5/6 bedroom, 4 bathroom home includes a media room overlooking the dual height formal living area, north facing casual lounge and a selection of terraces and balconies, wrapped by glass windows/doors overlooking the impressive poolside backdrop incorporating a cedar cabana.

6 📭 4 🟪 2 🚘

**Price** : \$ 4,100,000 Land Size: 703 sqm

: https://www.strathfieldpartners.com.au/sale/ View

nsw/inner-west/strathfield/residential/house/

5963309

SITE PLAN

APPROX. AREA SIZE
Internal Floorspace 396.8 sqm
Garage & Storage 36.0 sqm
External 500.6 sqm
Land Size 703 sqm