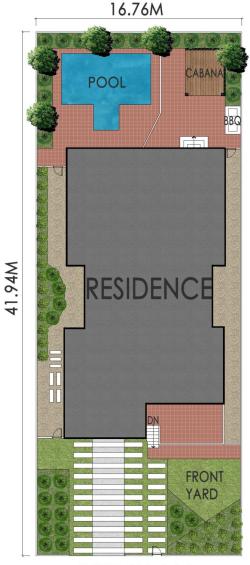

6 📭 4 🟪 2 🚘

**Price** : \$ 4,100,000 Land Size: 703 sqm

: https://www.strathfieldpartners.com.au/sale/ View

nsw/inner-west/strathfield/residential/house/

5963309

SITE PLAN

APPROX. AREA SIZE
Internal Floorspace 396.8 sqm
Garage & Storage 36.0 sqm
External 500.6 sqm
Land Size 703 sqm