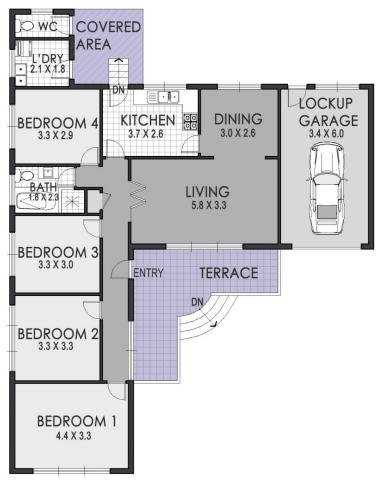

4 🕒 1 🔓 1 🗬

**Price** : \$ 4,125,000 **Land Size** : 809 sqm

View : https://www.strathfieldpartners.com.au/sale/

nsw/inner-west/strathfield/residential/house/5963313

Robert Pignataro 9763 2277

FLOOR PLAN

SITE PLAN

| APPROX. AREA SIZE   |           |  |  |
|---------------------|-----------|--|--|
| Internal Floorspace | 126.2 sqm |  |  |
| Garage & Storage    | 20.4 sqm  |  |  |
| External            | 671.4 sqm |  |  |
| Land Size           | 818.0 sqm |  |  |