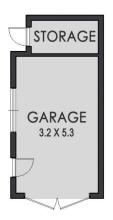

4 🕒 1 🔓 1 🗬

**Price** : \$ 4,125,000 **Land Size** : 809 sqm

View : https://www.strathfieldpartners.com.au/sale/

nsw/inner-west/strathfield/residential/house/5963313

Robert Pignataro 9763 2277

FLOOR PLAN

SITE PLAN

| APPROX. AREA SIZE   |           |  |  |
|---------------------|-----------|--|--|
| Internal Floorspace | 126.2 sqm |  |  |
| Garage & Storage    | 20.4 sqm  |  |  |
| External            | 671.4 sqm |  |  |
| Land Size           | 818.0 sqm |  |  |