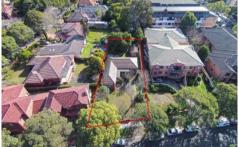

- \* Neat and tidy full brick, four bedroom home
- \* Large parcel over 809.4sqm (18.326m\*46.939m) approx
- \* R3 medium density zoning (Strathfield Council STCA)
- \* Less than 5minutes walk to Homebush station/shops
- \* Less than 10minutes walk to Strathfield Station/shops

| APPROX. AREA SIZE   |           |  |  |
|---------------------|-----------|--|--|
| Internal Floorspace | 126.2 sqm |  |  |
| Garage & Storage    | 20.4 sqm  |  |  |
| External            | 671.4 sqm |  |  |
| Land Size           | 818.0 sqm |  |  |