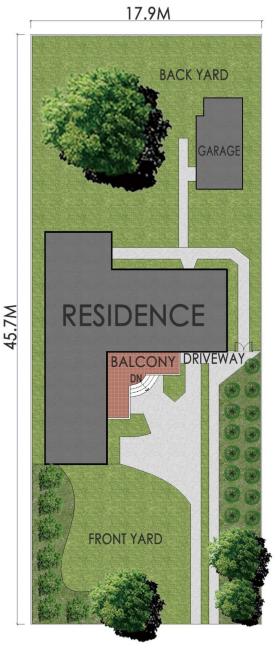

4 🕒 1 🔓 1 🗬

**Price** : \$ 4,125,000 **Land Size** : 809 sqm

View : https://www.strathfieldpartners.com.au/sale/

nsw/inner-west/strathfield/residential/house/5963313

Robert Pignataro 9763 2277

FLOOR PLAN

SITE PLAN

| APPROX. AREA SIZE   |           |  |  |
|---------------------|-----------|--|--|
| Internal Floorspace | 126.2 sqm |  |  |
| Garage & Storage    | 20.4 sqm  |  |  |
| External            | 671.4 sqm |  |  |
| Land Size           | 818.0 sqm |  |  |