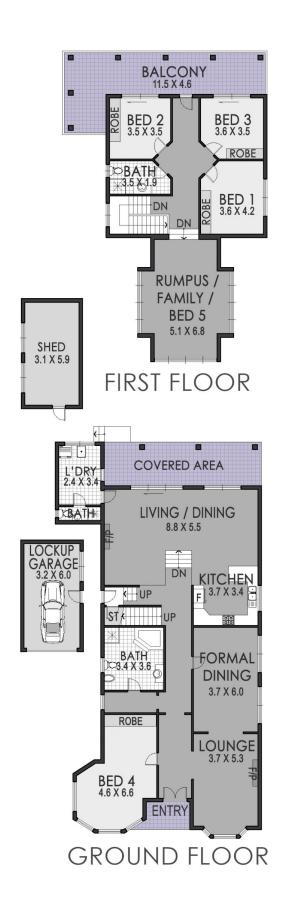

## SOLD PRIOR - INSPECTIONS CANCELLED

Master built in 2002, this generous family home will cater for a large family or families with an abundance of living areas spread across two floors. Held in perfect 'near new' condition with modern updates, the lucky purchasers will enjoy a haven of space, elegance and convenience.

Set amidst professionally landscaped gardens on a 581 parcel, entertaining is effortless with the over-sized indoors connecting to the outdoors via floor to ceiling glass doors. Parents can unwind and relax from the selection of formal and casual open plan living areas on both floors with an elevated leafy backdrop incorporating district views.

## Property Highlights:

\* Full brick construction with concrete slab

5 📭 3 🔓 2 😭

**Price** : \$ 1,750,000 **Land Size** : 581 sqm

View : https://www.strathfieldpartners.com.au/sale/

nsw/inner-west/strathfield-south/residential/

house/5963340

Robert Pignataro 9763 2277

| APPROX. AREA SIZE   |           |
|---------------------|-----------|
| Internal Floorspace | 314.7 sqm |
| Garage & Storage    | 37.5 sqm  |
| External            | 232.2 sqm |
| Land Size           | 584.4 sqm |