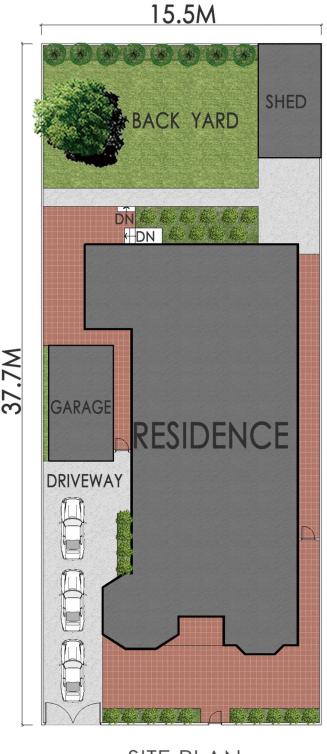

Set amidst professionally landscaped gardens on a 581 parcel, entertaining is effortless with the over-sized indoors connecting to the outdoors via floor to ceiling glass doors. Parents can unwind and relax from the selection of formal and casual open plan living areas on both floors with an elevated leafy backdrop incorporating district views.

## Property Highlights:

\* Full brick construction with concrete slab

5 📭 3 🔓 2 😭

**Price** : \$ 1,750,000 **Land Size** : 581 sqm

View : https://www.strathfieldpartners.com.au/sale/

nsw/inner-west/strathfield-south/residential/

house/5963340

Robert Pignataro 9763 2277

| APPROX. AREA SIZE   |           |
|---------------------|-----------|
| Internal Floorspace | 314.7 sqm |
| Garage & Storage    | 37.5 sqm  |
| External            | 232.2 sqm |
| Land Size           | 584.4 sqm |