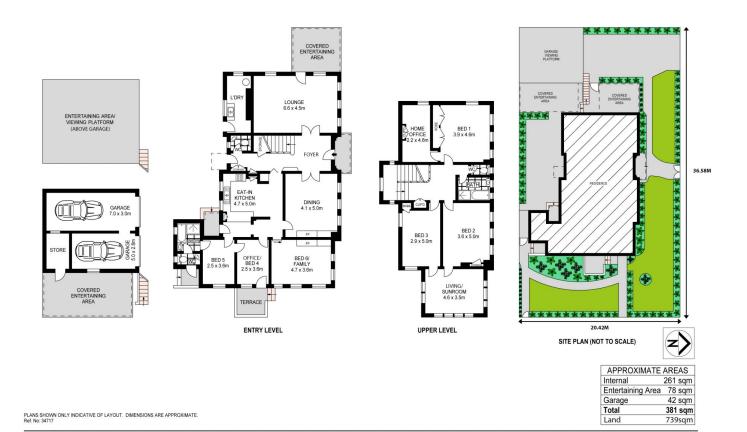

## 65 The Boulevarde (enter Via Carrington Av) Strathfield NSW

Buyers will appreciate the proportions and position of this grand residence with its inviting character and flowing layout including mulitple private outdoor areas with leafy surrounds to carrington avenue. Held by the same family for generations, this is your rare opportunity to secure one of strathfield's most coveted pockets.

## Property Highlights:

- \* Full brick, high ceilings, polished timber flooring
- \* Prominent corner location, striking architectural design
- \* Plenty of scope to add value or redesign to suit your requirements
- \* Six bedrooms over a dual level layout, north facing sunroom
- \* Dual entry, possible home office/consulting rooms from entry #2 stca

6 😕 2 📛 2 🖨

**Price** : \$ 3,114,000 **Land Size** : 739 sqm

View : https://www.strathfieldpartners.com.au/sale/

nsw/inner-west/strathfield/residential/house/

5963375

Vanessa Kim 9704 0009