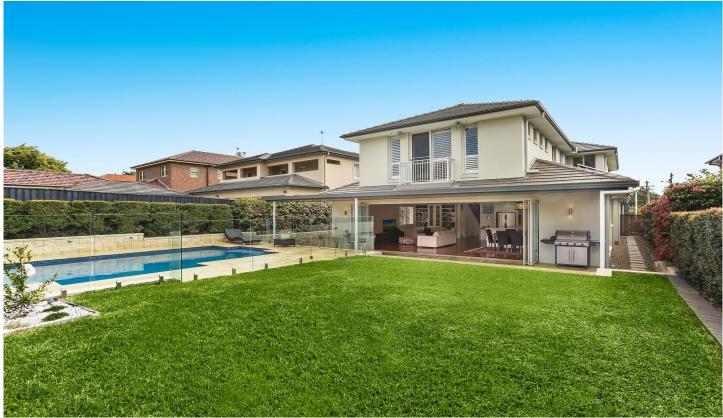

## 32 Howard Street Strathfield NSW

Expertly crafted for the needs of the growing family, this world class family residence offers six star resort style ambiance with exceptional indoor/outdoor entertaining space & designer finishes. Opulent bedrooms are spread across a dual level layout matched with three luxurious bathrooms.

The absolute highlight is the bright north easterly living quarters adorned by floor-ceiling glass doors revealing the professionally landscaped child friendly lawns, designer pool and covered alfresco entertaining space.

## Property Highlights:

- \* Full brick, high ceilings, contemporary design
- \* Home office, lavish cinema & lower level room with dual access bath
- \* On a large 711sqm parcel, coveted dress circle location,