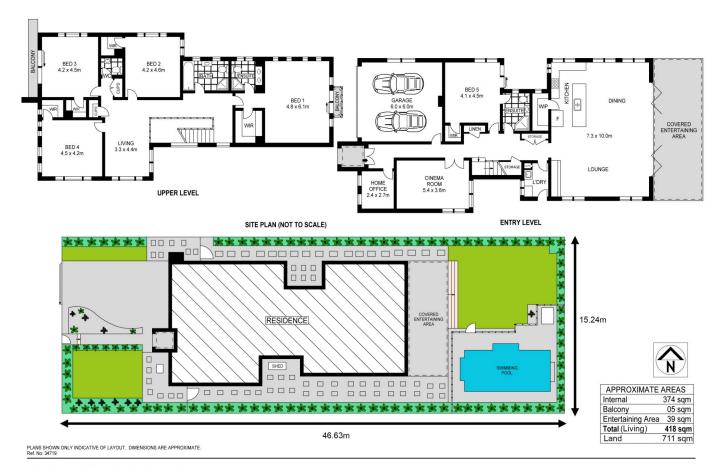

## 32 Howard Street Strathfield NSW

Expertly crafted for the needs of the growing family, this world class family residence offers six star resort style ambiance with exceptional indoor/outdoor entertaining space & designer finishes. Opulent bedrooms are spread across a dual level layout matched with three luxurious bathrooms.

The absolute highlight is the bright north easterly living quarters adorned by floor-ceiling glass doors revealing the professionally landscaped child friendly lawns, designer pool and covered alfresco entertaining space.

## Property Highlights:

- \* Full brick, high ceilings, contemporary design
- \* Home office, lavish cinema & lower level room with dual access bath
- \* On a large 711sqm parcel, coveted dress circle location,

6 🚐 3 🟪 2 🚍

Land Size: 711 sqm

View: https://www.strathfieldpartners.com.au/sale/

nsw/inner-west/strathfield/residential/house/

5963376

Robert Pignataro 9763 2277

32 Howard Street, Strathfield